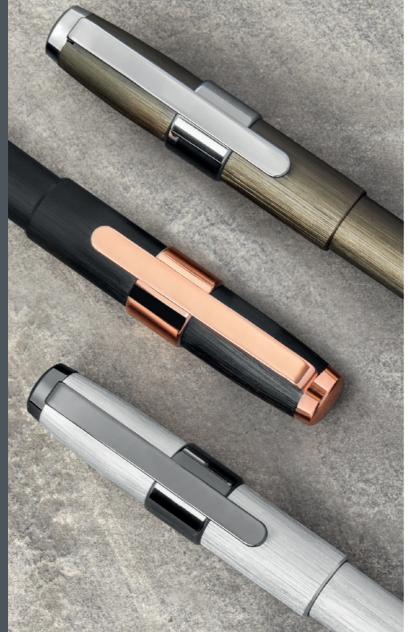

### BLOCK

- 1. NPBR356C SET BLOCK BRUSHED BALLPOINT PEN & BLOCK BRUSHED ROLLERBALL PEN
- 2. NSW3564C BLOCK BRUSHED CHROME • BALLPOINT PEN
- 3. NSW3565C BLOCK BRUSHED CHROME • ROLLERBALL PEN
- 4. NSW3564A Block Brushed Black • Ballpoint Pen
- 5. NSW3565A Block Brushed Black • Rollerball Pen
- 6. NSW3564D BLOCK BRUSHED GUN • BALLPOINT PEN
- 7. NSW3562D BLOCK BRUSHED GUN • FOUNTAIN PEN

The Block pen line is made of brass and aluminum. Ballpoint pens are outfitted with blue ink refills as standard. Rollerball pens are outfitted with black ink refills as standard. Pens are delivered in a CERRUTI 1881 gift box (NBS801)

## BLOCK

- 1. NSC3285A BLOCK BLACK • ROLLERBALL PEN
- 2. NSC3284A Block Black • Ballpoint Pen
- 3. NSC3282A Block Black • Fountain Pen
- 4. NSC3284N BLOCK NAVY • BALLPOINT PEN
- 5. NSC3284M BLOCK BRIGHT BLUE • BALLPOINT PEN
- 6. NSC3284S BLOCK YELLOW • BALLPOINT PEN
- 7. NSC3284X BLOCK BEIGE • BALLPOINT PEN

The Block pen line is made of brass. Ballpoint pens are outfitted with blue ink refills as standard. Rollerball pens are outfitted with black ink refills as standard. Pens are delivered in a CERRUTI 1881 gift box (NBS801)