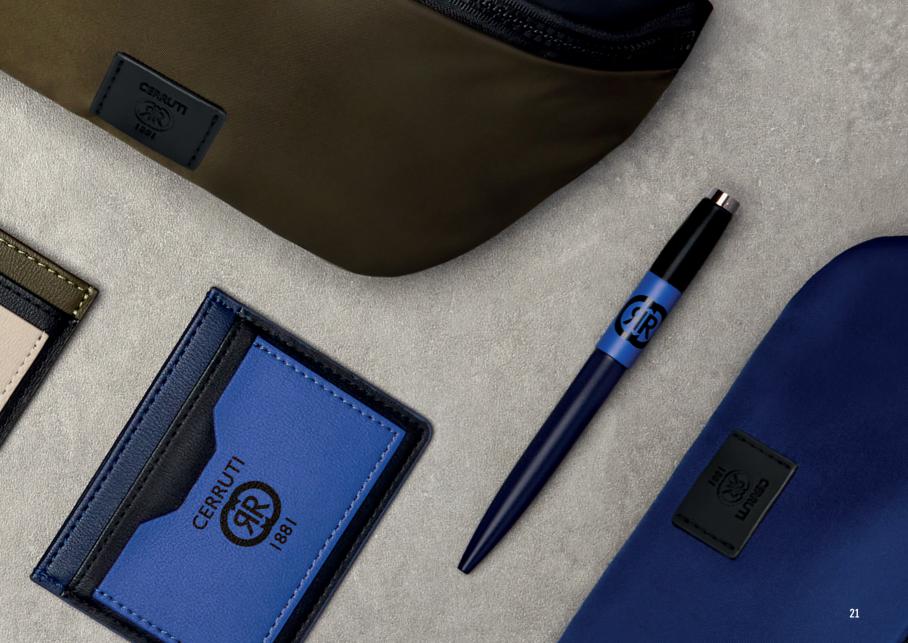

## REGENT

\_\_\_\_\_

The Regent small leather goods are made of Genuine leather. They are delivered in luxurious CERRUTI 1881 gift box

1. NPBW329A

2. NLW329A

3. NLP329A

4. NLC329A

5. NLT329A

6. NLE329A

REGENT BLACK • WALLET

REGENT BLACK • PASSPORT COVER

REGENT BLACK • CARD HOLDER

REGENT BLACK • TRAVEL WALLET

REGENT BLACK • CARD HOLDER

SET REGENT WALLET & REGENT BALLPOINT PEN

BRICK