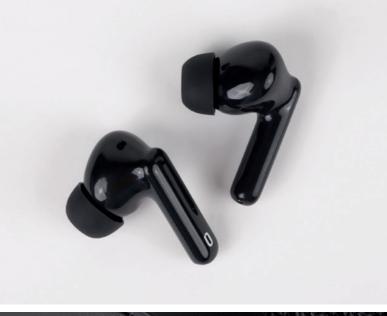

#### BLOCK

The Block speaker & earphone is a two-in-one innovative product, functioning as wireless earphones and as a speaker. The speaker serves as a charging case for the earphones that are included and delivered inside the speaker.

The speaker has a power of 5 watts.

The item is charged with a USB-C charger. It has HD sound and uses bluetooth V5.1 technology.

The battery capacity is 800 mAH, allowing for 5 hours of earbuds playtime & 3,5 hours of speaker playtime.

Compact & easy to use it is the perfect carry around solution for music display.

It is delivered in a luxurious CERRUTI 1881 gift box, including the full set of speaker & earbuds, with 2 sets of ear tips (small & large) as well as a Type-C charging cable & user manual.

CERRUTI 1881

1. NAE328A BLOCK BLACK • SPEAKER

37

BOND

Our best-selling bond line is completed this year with a line of chic & understated travel bags, signed with the timeless CRR plate, perfect to match with the existing small leather good line.