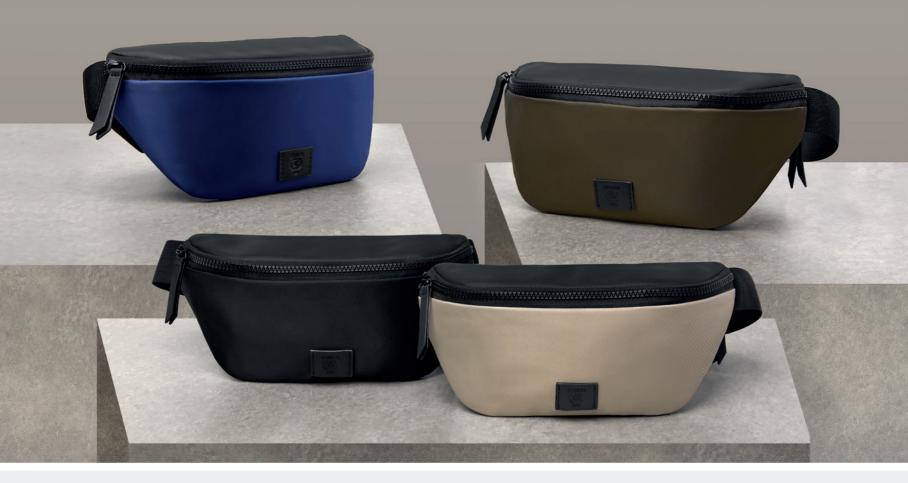

## BLOCK

TRAVEL

\_\_\_\_\_26

- 1. NTJ328N Block Navy • Waistpack
- 2. NTJ328A BLOCK BLACK • WAISTPACK

3. NTJ328X BLOCK BEIGE • WAISTPACK

4. NTJ328T BLOCK KHAKI • WAISTPACK The Block bags are made of nylon & vegan leather (PU) and are delivered in non-woven bags