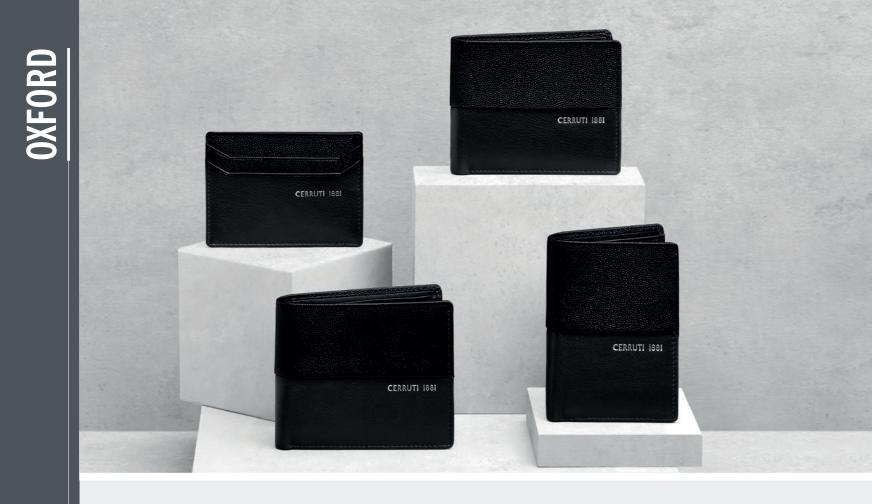

3.

2.

TRAVEL

1.

1. NLC201A OXFORD BLACK • CARD HOLDER

5.

- 2. NLW201A OXFORD BLACK • WALLET
- 3. NLM201A OXFORD BLACK • MONEY WALLET

- 4. NLF201A OXFORD BLACK • CARD HOLDER WITH FLAP
- 5. NSN2014A OXFORD BLACK • BALLPOINT PEN
- 6. NPBF201A SET OXFORD CARD HOLDER WITH FLAP & OXFORD BALLPOINT PEN

7. NAG201A OXFORD BLACK • WIRELESS CHARGER

> The Oxford small leather goods are made of Genuine leather. The pen is made of brass. They are delivered in luxurious CERRUTI 1881 gift boxes.

- 1. NTB711A Hamilton Black • Travel Bag
- 2. NTD711A HAMILTON BLACK • DOCUMENT BAG