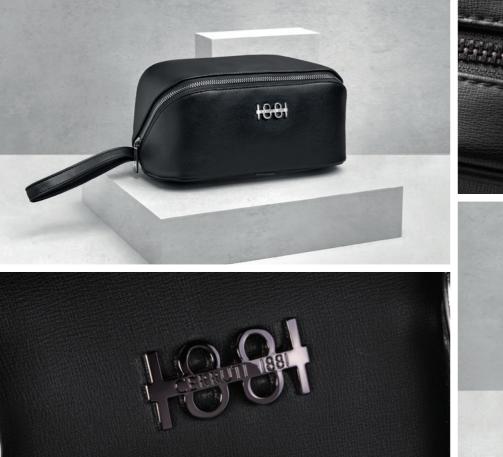

1. NTB329A Regent black • Travel bag

2. NTD329A REGENT BLACK • DOCUMENT BAG

- 3. NTE329A REGENT BLACK • LAPTOP SLEEVE
- 4. NTC329A REGENT BLACK • DRESSING-CASE

The Regent bags are made of vegan leather (PU) and are delivered in non-woven bags.