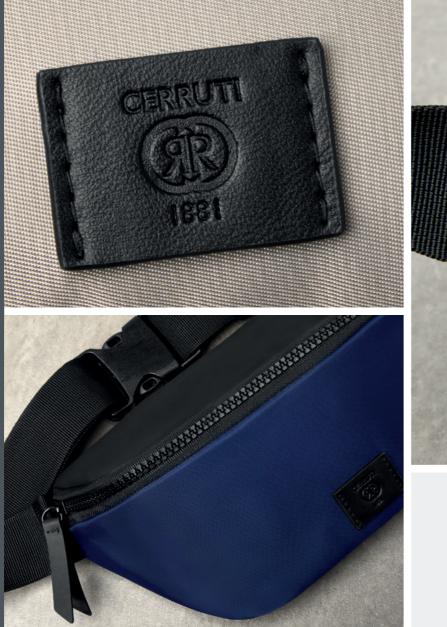

## BLOCK

TRAVEL

\_\_\_\_\_26

- 1. NTJ328N Block Navy • Waistpack
- 2. NTJ328A BLOCK BLACK • WAISTPACK

3. NTJ328X BLOCK BEIGE • WAISTPACK

4. NTJ328T BLOCK KHAKI • WAISTPACK The Block bags are made of nylon & vegan leather (PU) and are delivered in non-woven bags