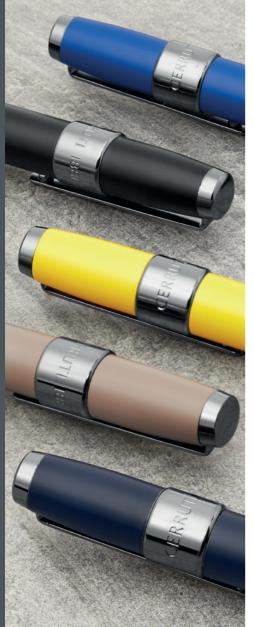

## BLOCK

- 1. NSC3285A BLOCK BLACK • ROLLERBALL PEN
- 2. NSC3284A Block Black • Ballpoint Pen
- 3. NSC3282A Block Black • Fountain Pen
- 4. NSC3284N BLOCK NAVY • BALLPOINT PEN
- 5. NSC3284M BLOCK BRIGHT BLUE • BALLPOINT PEN
- 6. NSC3284S BLOCK YELLOW • BALLPOINT PEN
- 7. NSC3284X BLOCK BEIGE • BALLPOINT PEN

The Block pen line is made of brass. Ballpoint pens are outfitted with blue ink refills as standard. Rollerball pens are outfitted with black ink refills as standard. Pens are delivered in a CERRUTI 1881 gift box (NBS801)