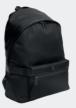

### BOND

TRAVEL

- 1. NTP328A Block Black • Backpack
- 2. NTG330A Bond Black • Garment Bag

The Bond bags are made of nylon & vegan leather (PU) and are delivered in non-woven bags.

1. NTR330A Bond Black • Reporter Bag