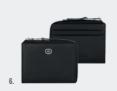

1. NTB329A Regent black • Travel bag

2. NTD329A REGENT BLACK • DOCUMENT BAG

- 3. NTE329A REGENT BLACK • LAPTOP SLEEVE
- 4. NTC329A REGENT BLACK • DRESSING-CASE

The Regent bags are made of vegan leather (PU) and are delivered in non-woven bags.