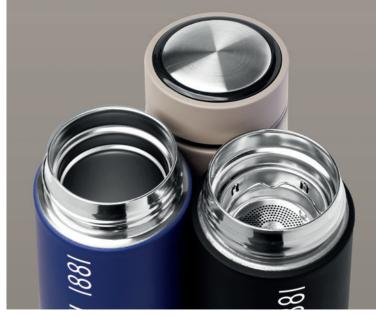

TRAVEL

1. NAI328X Block Beige • Isothermal Flask

2. NAI328A BLOCK BLACK • ISOTHERMAL FLASK

3. NAI328M Block Bright Blue • Isothermal Flask

The Block thermos bottle is made of stainless steel. It is delivered in a luxurious CERRUTI 1881 gift box.