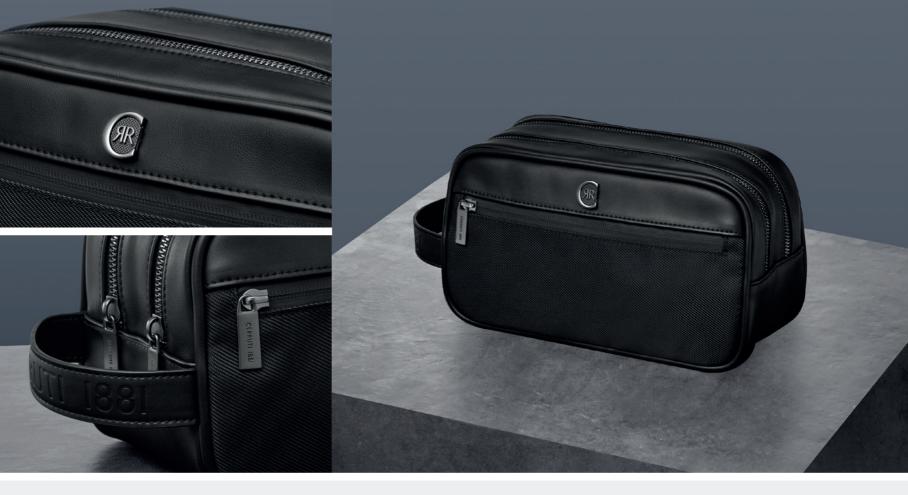

2. NTC330A BOND BLACK • DRESSING-CASE The Bond bags are made of nylon & vegan leather (PU) and are delivered in non-woven bags.