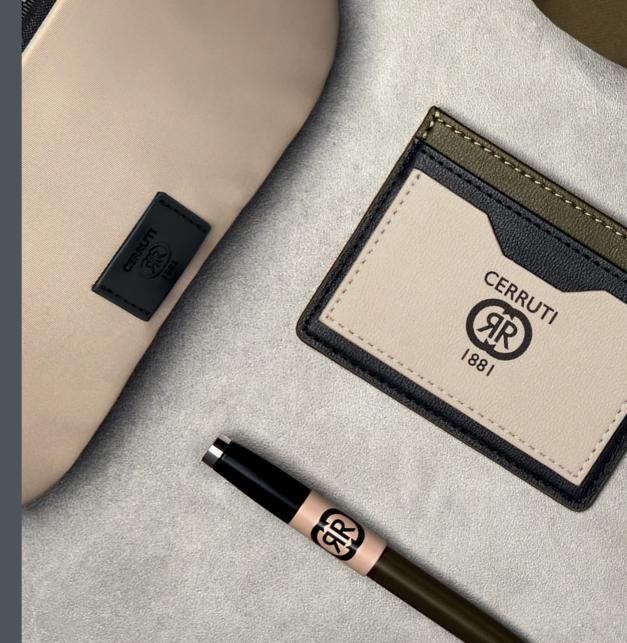

## REGENT

\_\_\_\_\_

The Regent small leather goods are made of Genuine leather. They are delivered in luxurious CERRUTI 1881 gift box

1. NPBW329A

2. NLW329A

3. NLP329A

4. NLC329A

5. NLT329A

6. NLE329A

REGENT BLACK • WALLET

REGENT BLACK • PASSPORT COVER

REGENT BLACK • CARD HOLDER

REGENT BLACK • TRAVEL WALLET

REGENT BLACK • CARD HOLDER

SET REGENT WALLET & REGENT BALLPOINT PEN

BRICK