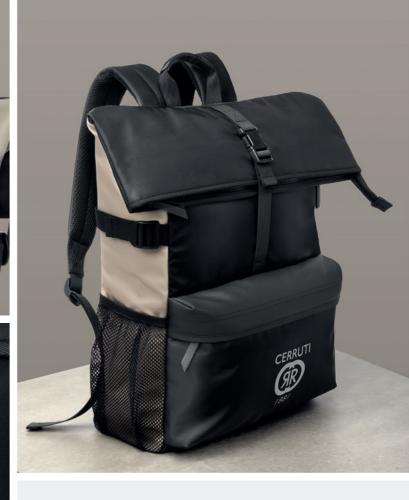

#### BRICK

1. NTP327X BRICK BEIGE KHAKI BLACK • BACKPACK

TRAVEL

2. NTB327X BRICK BEIGE KHAKI BLACK • TRAVEL BAG

3. NTB327N BRICK NAVY BRIGHT BLUE • TRAVEL BAG The Bricks bags are made of nylon & vegan leather (PU) and are delivered in non-woven bags.