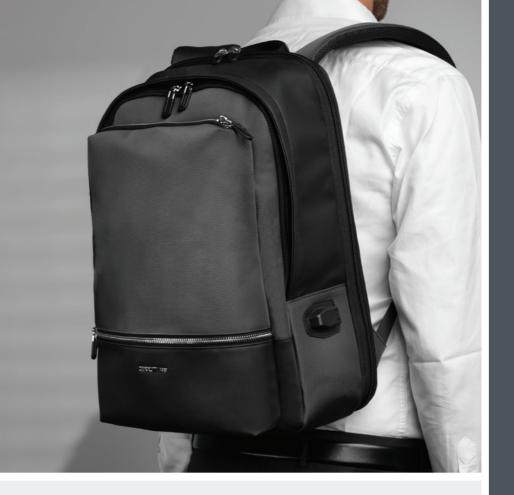

### BOND

TRAVEL

- 1. NTP328A Block Black • Backpack
- 2. NTG330A Bond Black • Garment Bag

The Bond bags are made of nylon & vegan leather (PU) and are delivered in non-woven bags.

1. NTR330A Bond Black • Reporter Bag