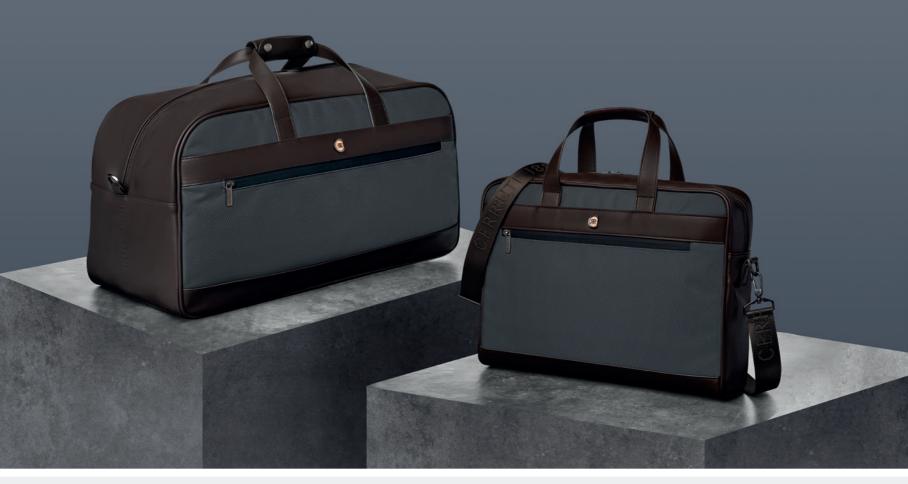

1. NTB329A Regent black • Travel bag

2. NTD329A REGENT BLACK • DOCUMENT BAG

- 3. NTE329A REGENT BLACK • LAPTOP SLEEVE
- 4. NTC329A REGENT BLACK • DRESSING-CASE

The Regent bags are made of vegan leather (PU) and are delivered in non-woven bags.