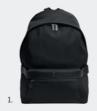

### BOND

TRAVEL

- 1. NTP328A Block Black • Backpack
- 2. NTG330A Bond Black • Garment Bag

The Bond bags are made of nylon & vegan leather (PU) and are delivered in non-woven bags.

1. NTR330A Bond Black • Reporter Bag