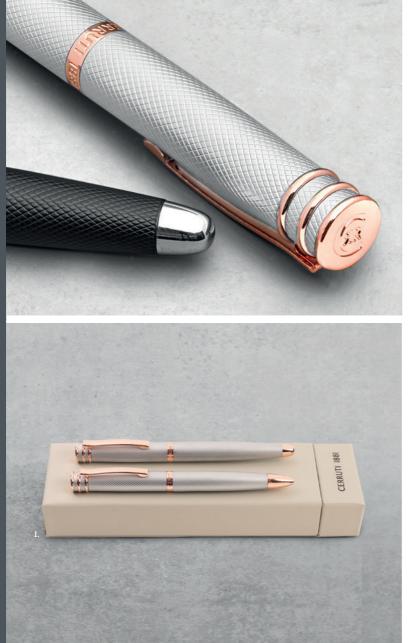

### AUSTIN

- 1. NSR2874N Austin Navy/gun • Ballpoint Pen
- 2. NSR2874K AUSTIN GREY/SILVER • BALLPOINT PEN
- 3. NSR2874A AUSTIN BLACK/ROSEGOLD • BALLPOINT PEN

The Austin pen line is made of brass. Ballpoint pens are outfitted with blue ink refills as standard. Rollerball pens are outfitted with black ink refills as standard. Pens are delivered in a CERRUTI 1881 gift box (NBS801)

### AUSTIN

- 1. NPBR298C Set Austin Ballpoint Pen & Austin Rollerball Pen
- 2. NSW2985C AUSTIN DIAMOND CHROME • ROLLERBALL PEN
- 3. NSW2984C AUSTIN DIAMOND CHROME • BALLPOINT PEN
- 4. NSW2985A AUSTIN DIAMOND BLACK • ROLLERBALL PEN
- 5. NSW2984A AUSTIN DIAMOND BLACK • BALLPOINT PEN
- 6. NSW2982A AUSTIN DIAMOND BLACK • FOUNTAIN PEN

The Austin pen line is made of brass. Ballpoint pens are outfitted with blue ink refills as standard. Rollerball pens are outfitted with black ink refills as standard. Pens are delivered in a CERRUTI 1881 gift box (NBS801)