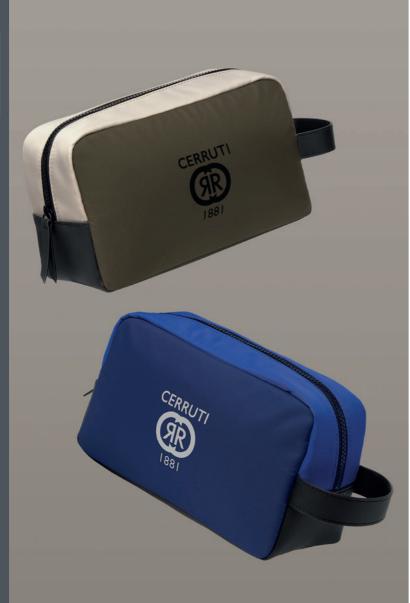

BRICK

TRAVEL

- 1. NTC327X Brick Beige Khaki Black • Dressing-Case
- 2. NTC327N BRICK NAVY BRIGHT BLUE • DRESSING-CASE
- 3. NTD327X Brick Beige Khaki Black • Document Bag
- 4. NTD327N BRICK NAVY BRIGHT BLUE • DOCUMENT BAG