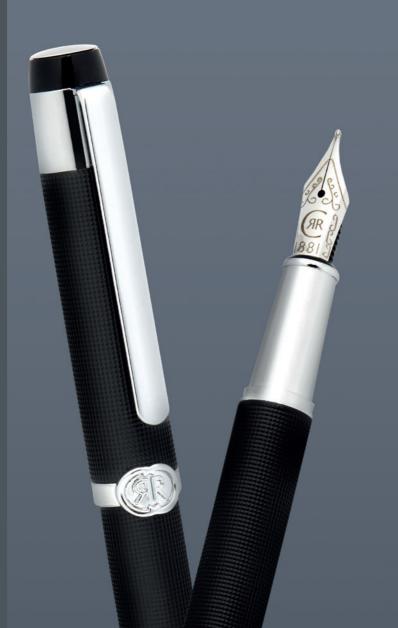

## REGENT

- 1. NPBP329A Set regent fountain pen & regent Ballpoint pen
- 2. NSQ3295A REGENT BLACK • ROLLERBALL PEN
- 3. NSQ3294A REGENT BLACK • BALLPOINT PEN
- 4. NSQ3292A REGENT BLACK • FOUNTAIN PEN

The Regent pen line is made of brass. Ballpoint pens are outfitted with blue ink refills as standard. Rollerball pens are outfitted with black ink refills as standard. Pens are delivered in a CERRUTI 1881 gift box (NBS801)