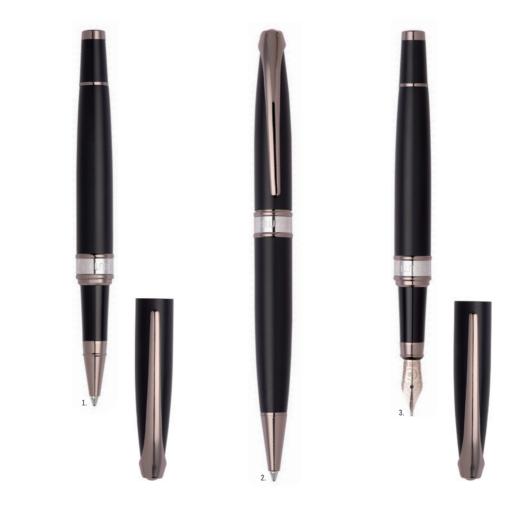

## BLOCK

- 1. NSC3285A BLOCK BLACK • ROLLERBALL PEN
- 2. NSC3284A Block Black • Ballpoint Pen
- 3. NSC3282A Block Black • Fountain Pen
- 4. NSC3284N BLOCK NAVY • BALLPOINT PEN
- 5. NSC3284M BLOCK BRIGHT BLUE • BALLPOINT PEN
- 6. NSC3284S BLOCK YELLOW • BALLPOINT PEN
- 7. NSC3284X BLOCK BEIGE • BALLPOINT PEN

The Block pen line is made of brass. Ballpoint pens are outfitted with blue ink refills as standard. Rollerball pens are outfitted with black ink refills as standard. Pens are delivered in a CERRUTI 1881 gift box (NBS801)