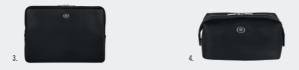

1. NTB329A Regent black • Travel bag

2. NTD329A REGENT BLACK • DOCUMENT BAG

- 3. NTE329A REGENT BLACK • LAPTOP SLEEVE
- 4. NTC329A REGENT BLACK • DRESSING-CASE

The Regent bags are made of vegan leather (PU) and are delivered in non-woven bags.