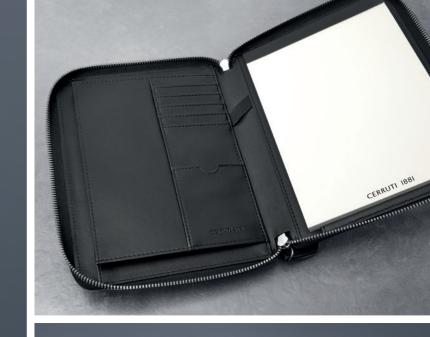

## REGENT

- 1. NPBM329A Set regent Ballpoint Pen & Regent Conference folder A5
- 2. NTM329A REGENT BLACK A5 • CONFERENCE FOLDER A5
- 3. NTA329A REGENT BLACK A4 • CONFERENCE FOLDER ZIP A4

The Regent writing folders are made of vegan leather (PU) and delivered in a luxurious CERRUTI 1881 gift box. The paper refill contains 40 pages.