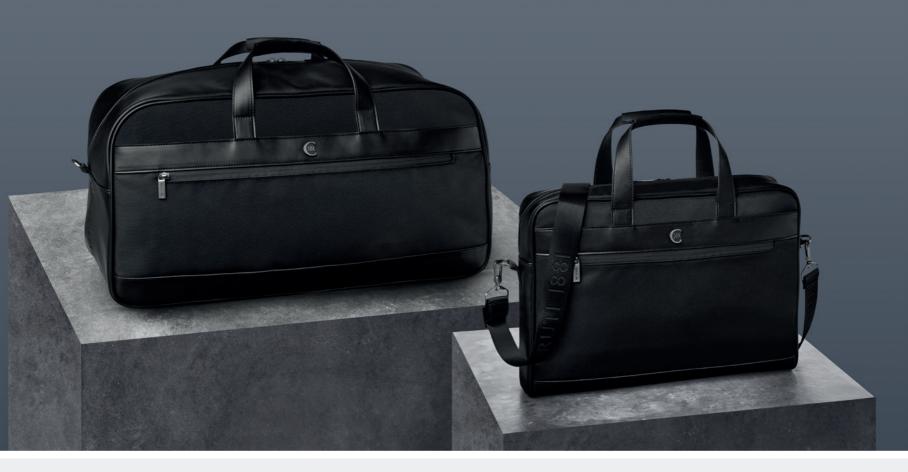

1. NTB329A Regent black • Travel bag

2. NTD329A REGENT BLACK • DOCUMENT BAG

- 3. NTE329A REGENT BLACK • LAPTOP SLEEVE
- 4. NTC329A REGENT BLACK • DRESSING-CASE

The Regent bags are made of vegan leather (PU) and are delivered in non-woven bags.