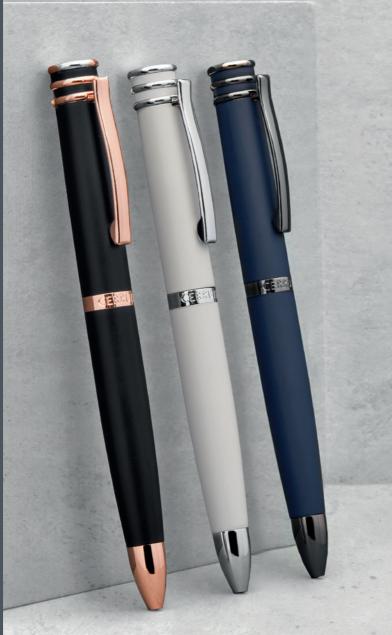

## REGENT

- 1. NPBP329A Set regent fountain pen & regent Ballpoint pen
- 2. NSQ3295A REGENT BLACK • ROLLERBALL PEN
- 3. NSQ3294A REGENT BLACK • BALLPOINT PEN
- 4. NSQ3292A REGENT BLACK • FOUNTAIN PEN

The Regent pen line is made of brass. Ballpoint pens are outfitted with blue ink refills as standard. Rollerball pens are outfitted with black ink refills as standard. Pens are delivered in a CERRUTI 1881 gift box (NBS801)