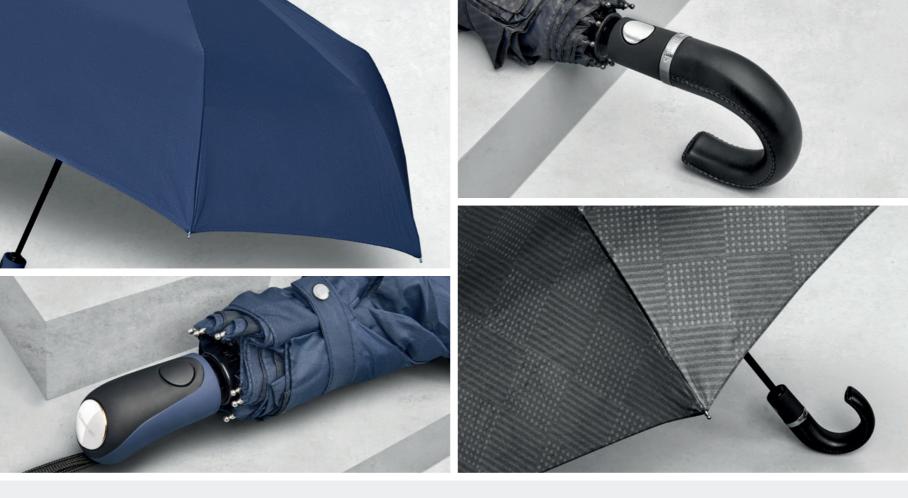

# **TROLLEYS / UMBRELLAS**

- 1. NTR912 Buzz • Backpack
- 2. NTT201A OXFORD BLACK • TROLLEY

- 3. NUF012A IRVING BLUE • POCKET UMBRELLA
- 4. NUF011A Horton Black • Pocket Umbrella

Our umbrellas & trolleys are delivered in nylon bags.