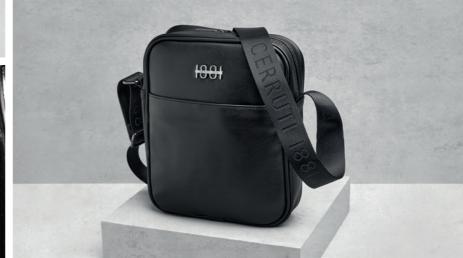

1. NTB329A Regent black • Travel bag

2. NTD329A REGENT BLACK • DOCUMENT BAG

- 3. NTE329A REGENT BLACK • LAPTOP SLEEVE
- 4. NTC329A REGENT BLACK • DRESSING-CASE

The Regent bags are made of vegan leather (PU) and are delivered in non-woven bags.