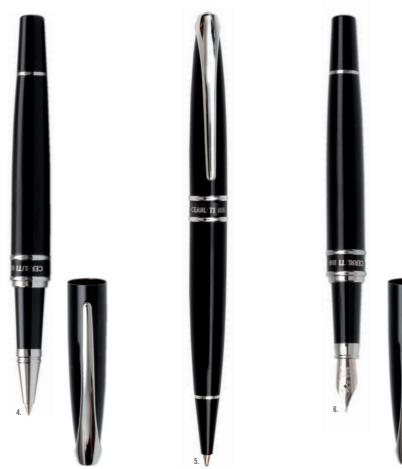

## REGENT

- 1. NPBP329A Set regent fountain pen & regent Ballpoint pen
- 2. NSQ3295A REGENT BLACK • ROLLERBALL PEN
- 3. NSQ3294A REGENT BLACK • BALLPOINT PEN
- 4. NSQ3292A REGENT BLACK • FOUNTAIN PEN

The Regent pen line is made of brass. Ballpoint pens are outfitted with blue ink refills as standard. Rollerball pens are outfitted with black ink refills as standard. Pens are delivered in a CERRUTI 1881 gift box (NBS801)