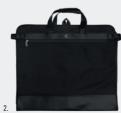

### BOND

TRAVEL

- 1. NTP328A Block Black • Backpack
- 2. NTG330A Bond Black • Garment Bag

The Bond bags are made of nylon & vegan leather (PU) and are delivered in non-woven bags.

1. NTR330A Bond Black • Reporter Bag

2. NTC330A BOND BLACK • DRESSING-CASE The Bond bags are made of nylon & vegan leather (PU) and are delivered in non-woven bags.