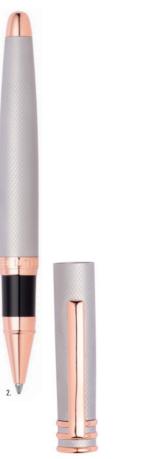

### BLOCK

- 1. NPBR356C SET BLOCK BRUSHED BALLPOINT PEN & BLOCK BRUSHED ROLLERBALL PEN
- 2. NSW3564C BLOCK BRUSHED CHROME • BALLPOINT PEN
- 3. NSW3565C BLOCK BRUSHED CHROME • ROLLERBALL PEN
- 4. NSW3564A Block Brushed Black • Ballpoint Pen
- 5. NSW3565A Block Brushed Black • Rollerball Pen
- 6. NSW3564D BLOCK BRUSHED GUN • BALLPOINT PEN
- 7. NSW3562D BLOCK BRUSHED GUN • FOUNTAIN PEN

The Block pen line is made of brass and aluminum. Ballpoint pens are outfitted with blue ink refills as standard. Rollerball pens are outfitted with black ink refills as standard. Pens are delivered in a CERRUTI 1881 gift box (NBS801)