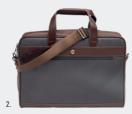

1. NTB329A Regent black • Travel bag

2. NTD329A REGENT BLACK • DOCUMENT BAG

- 3. NTE329A REGENT BLACK • LAPTOP SLEEVE
- 4. NTC329A REGENT BLACK • DRESSING-CASE

The Regent bags are made of vegan leather (PU) and are delivered in non-woven bags.