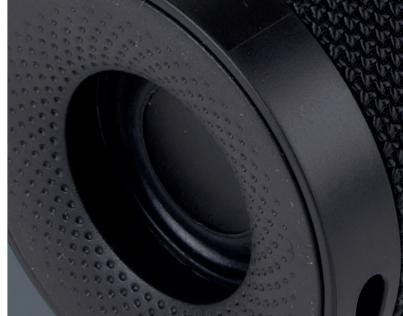

#### BLOCK

The Block speaker & earphone is a two-in-one innovative product, functioning as wireless earphones and as a speaker. The speaker serves as a charging case for the earphones that are included and delivered inside the speaker.

The speaker has a power of 5 watts.

The item is charged with a USB-C charger. It has HD sound and uses bluetooth V5.1 technology.

The battery capacity is 800 mAH, allowing for 5 hours of earbuds playtime & 3,5 hours of speaker playtime.

Compact & easy to use it is the perfect carry around solution for music display.

It is delivered in a luxurious CERRUTI 1881 gift box, including the full set of speaker & earbuds, with 2 sets of ear tips (small & large) as well as a Type-C charging cable & user manual.

CERRUTI 1881

1. NAE328A BLOCK BLACK • SPEAKER

37

BOND

Our best-selling bond line is completed this year with a line of chic & understated travel bags, signed with the timeless CRR plate, perfect to match with the existing small leather good line.