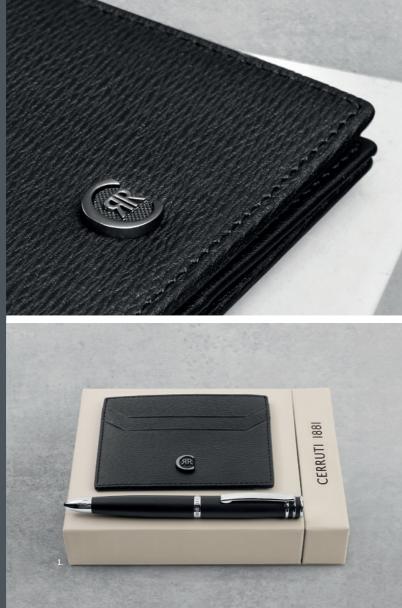

## REGENT

- 1. NPBP329A Set regent fountain pen & regent Ballpoint pen
- 2. NSQ3295A REGENT BLACK • ROLLERBALL PEN
- 3. NSQ3294A REGENT BLACK • BALLPOINT PEN
- 4. NSQ3292A REGENT BLACK • FOUNTAIN PEN

The Regent pen line is made of brass. Ballpoint pens are outfitted with blue ink refills as standard. Rollerball pens are outfitted with black ink refills as standard. Pens are delivered in a CERRUTI 1881 gift box (NBS801)

## REGENT

\_\_\_\_\_

The Regent small leather goods are made of Genuine leather. They are delivered in luxurious CERRUTI 1881 gift box

1. NPBW329A

2. NLW329A

3. NLP329A

4. NLC329A

5. NLT329A

6. NLE329A

REGENT BLACK • WALLET

REGENT BLACK • PASSPORT COVER

REGENT BLACK • CARD HOLDER

REGENT BLACK • TRAVEL WALLET

REGENT BLACK • CARD HOLDER

SET REGENT WALLET & REGENT BALLPOINT PEN

BRICK