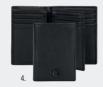

## REGENT

\_\_\_\_\_

The Regent small leather goods are made of Genuine leather. They are delivered in luxurious CERRUTI 1881 gift box

1. NPBW329A

2. NLW329A

3. NLP329A

4. NLC329A

5. NLT329A

6. NLE329A

REGENT BLACK • WALLET

REGENT BLACK • PASSPORT COVER

REGENT BLACK • CARD HOLDER

REGENT BLACK • TRAVEL WALLET

REGENT BLACK • CARD HOLDER

SET REGENT WALLET & REGENT BALLPOINT PEN

BRICK