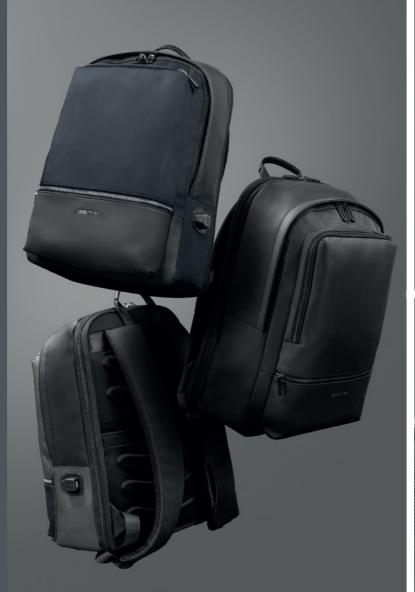

1. NTB329A Regent black • Travel bag

2. NTD329A REGENT BLACK • DOCUMENT BAG

- 3. NTE329A REGENT BLACK • LAPTOP SLEEVE
- 4. NTC329A REGENT BLACK • DRESSING-CASE

The Regent bags are made of vegan leather (PU) and are delivered in non-woven bags.

#### BRICK

1. NTP327X BRICK BEIGE KHAKI BLACK • BACKPACK

TRAVEL

2. NTB327X BRICK BEIGE KHAKI BLACK • TRAVEL BAG

3. NTB327N BRICK NAVY BRIGHT BLUE • TRAVEL BAG The Bricks bags are made of nylon & vegan leather (PU) and are delivered in non-woven bags.

The Bricks bags are made of nylon & vegan leather (PU) and are delivered in non-woven bags.

BRICK

The collection is edited, to offer products that are simultaneously functional and timeless. Easy to mix and match with our many bestsellers and form a coherent & luxurious offer.