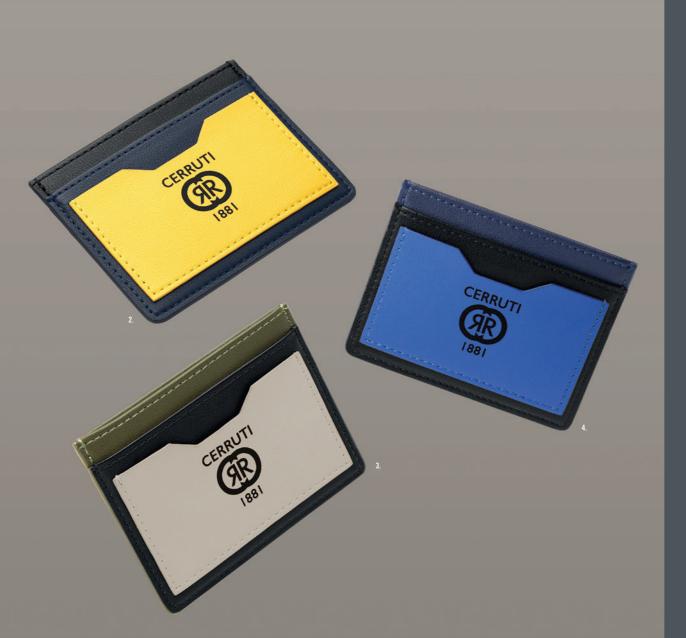

#### BRICK

- 1. NPBC327S Set Brick Card Holder & Brick Ballpoint Pen
- 2. NEC327S BRICK YELLOW BLACK NAVY • CARD HOLDER
- 3. NEC327X BRICK BEIGE KHAKI BLACK • CARD HOLDER
- 4. NEC327N BRICK NAVY BRIGHT BLUE • CARD HOLDER

The Bricks card holders are made of vegan leather (PU). They are delivered in luxurious CERRUTI 1881 gift boxes ( NBW801).