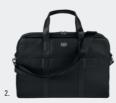

1. NTB329A Regent black • Travel bag

2. NTD329A REGENT BLACK • DOCUMENT BAG

- 3. NTE329A REGENT BLACK • LAPTOP SLEEVE
- 4. NTC329A REGENT BLACK • DRESSING-CASE

The Regent bags are made of vegan leather (PU) and are delivered in non-woven bags.