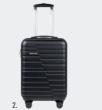

# **TROLLEYS / UMBRELLAS**

- 1. NTR912 Buzz • Backpack
- 2. NTT201A OXFORD BLACK • TROLLEY

- 3. NUF012A IRVING BLUE • POCKET UMBRELLA
- 4. NUF011A Horton Black • Pocket Umbrella

Our umbrellas & trolleys are delivered in nylon bags.