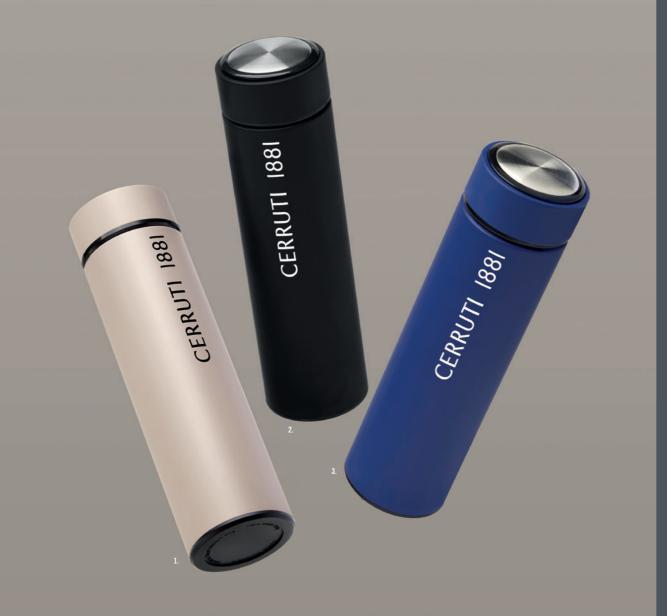

TRAVEL

1. NAI328X Block Beige • Isothermal Flask

2. NAI328A BLOCK BLACK • ISOTHERMAL FLASK

3. NAI328M Block Bright Blue • Isothermal Flask

The Block thermos bottle is made of stainless steel. It is delivered in a luxurious CERRUTI 1881 gift box.