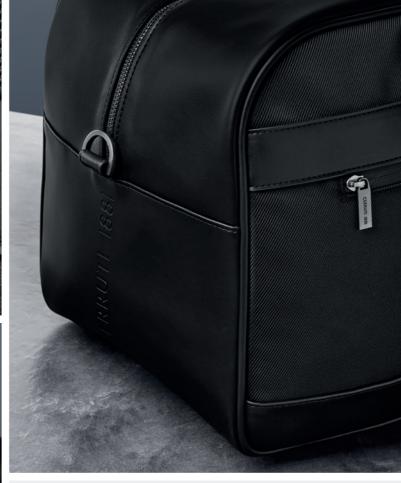

TRAVEL

<u> 40</u>

TRAVEL

1. NTB330A Bond Black • Travel Bag

2. NTD330A Bond Black • Document Bag The Bond bags are made of nylon & vegan leather (PU) and are delivered in non-woven bags.

TRAVEL

\_\_\_\_\_

1. NTB330H Bond Grey Brown • Travel Bag