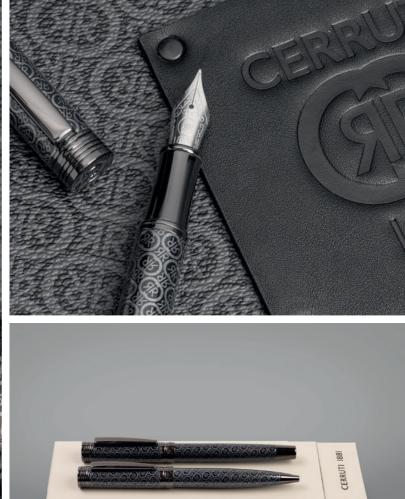

## REGENT

- 1. NPBP329A Set regent fountain pen & regent Ballpoint pen
- 2. NSQ3295A REGENT BLACK • ROLLERBALL PEN
- 3. NSQ3294A REGENT BLACK • BALLPOINT PEN
- 4. NSQ3292A REGENT BLACK • FOUNTAIN PEN

The Regent pen line is made of brass. Ballpoint pens are outfitted with blue ink refills as standard. Rollerball pens are outfitted with black ink refills as standard. Pens are delivered in a CERRUTI 1881 gift box (NBS801)