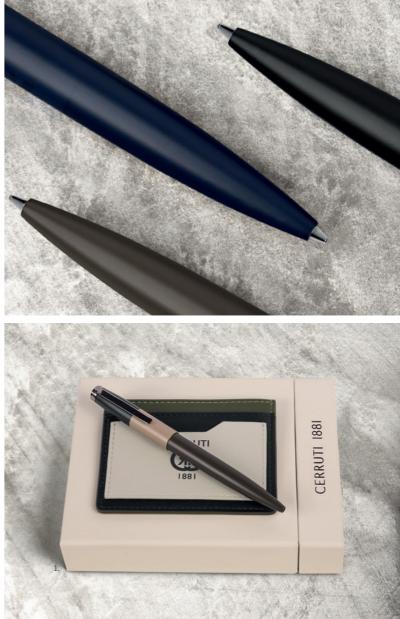

## BLOCK

- 1. NSC3285A BLOCK BLACK • ROLLERBALL PEN
- 2. NSC3284A Block Black • Ballpoint Pen
- 3. NSC3282A Block Black • Fountain Pen
- 4. NSC3284N BLOCK NAVY • BALLPOINT PEN
- 5. NSC3284M BLOCK BRIGHT BLUE • BALLPOINT PEN
- 6. NSC3284S BLOCK YELLOW • BALLPOINT PEN
- 7. NSC3284X BLOCK BEIGE • BALLPOINT PEN

The Block pen line is made of brass. Ballpoint pens are outfitted with blue ink refills as standard. Rollerball pens are outfitted with black ink refills as standard. Pens are delivered in a CERRUTI 1881 gift box (NBS801)