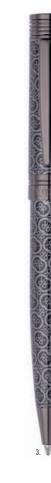

## REGENT

- 1. NPBP329A Set regent fountain pen & regent Ballpoint pen
- 2. NSQ3295A REGENT BLACK • ROLLERBALL PEN
- 3. NSQ3294A REGENT BLACK • BALLPOINT PEN
- 4. NSQ3292A REGENT BLACK • FOUNTAIN PEN

The Regent pen line is made of brass. Ballpoint pens are outfitted with blue ink refills as standard. Rollerball pens are outfitted with black ink refills as standard. Pens are delivered in a CERRUTI 1881 gift box (NBS801)