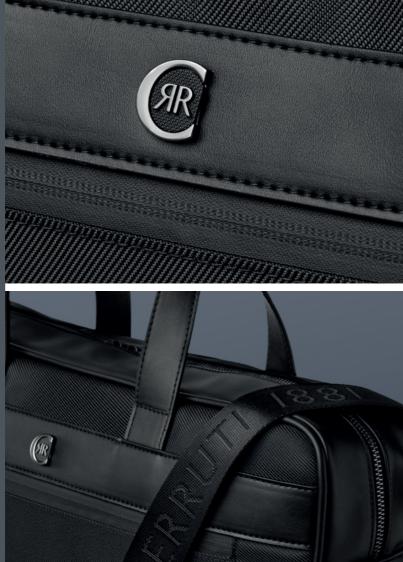

CERRUTI 1881

1. NAE328A BLOCK BLACK • SPEAKER

37

BOND

Our best-selling bond line is completed this year with a line of chic & understated travel bags, signed with the timeless CRR plate, perfect to match with the existing small leather good line.

TRAVEL

<u> 40</u>

TRAVEL

1. NTB330A Bond Black • Travel Bag

2. NTD330A Bond Black • Document Bag The Bond bags are made of nylon & vegan leather (PU) and are delivered in non-woven bags.

TRAVEL

\_\_\_\_\_

1. NTB330H Bond Grey Brown • Travel Bag