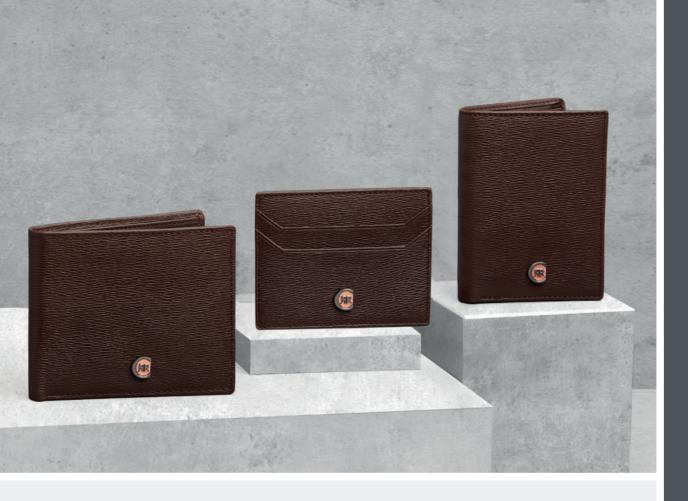

## REGENT

\_\_\_\_\_

The Regent small leather goods are made of Genuine leather. They are delivered in luxurious CERRUTI 1881 gift box

1. NPBW329A

2. NLW329A

3. NLP329A

4. NLC329A

5. NLT329A

6. NLE329A

REGENT BLACK • WALLET

REGENT BLACK • PASSPORT COVER

REGENT BLACK • CARD HOLDER

REGENT BLACK • TRAVEL WALLET

REGENT BLACK • CARD HOLDER

SET REGENT WALLET & REGENT BALLPOINT PEN

BRICK