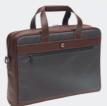

1. NTB329A Regent black • Travel bag

2. NTD329A REGENT BLACK • DOCUMENT BAG

- 3. NTE329A REGENT BLACK • LAPTOP SLEEVE
- 4. NTC329A REGENT BLACK • DRESSING-CASE

The Regent bags are made of vegan leather (PU) and are delivered in non-woven bags.