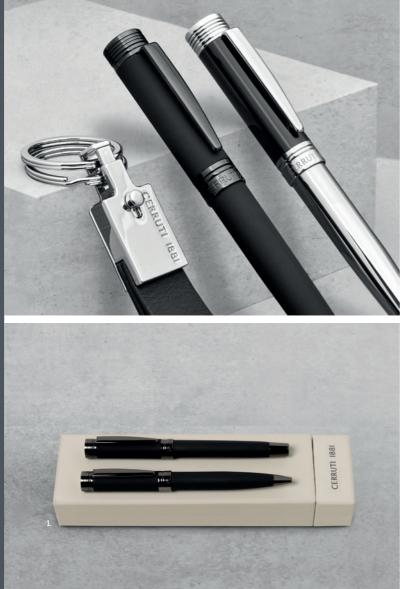

## REGENT

- 1. NPBP329A Set regent fountain pen & regent Ballpoint pen
- 2. NSQ3295A REGENT BLACK • ROLLERBALL PEN
- 3. NSQ3294A REGENT BLACK • BALLPOINT PEN
- 4. NSQ3292A REGENT BLACK • FOUNTAIN PEN

The Regent pen line is made of brass. Ballpoint pens are outfitted with blue ink refills as standard. Rollerball pens are outfitted with black ink refills as standard. Pens are delivered in a CERRUTI 1881 gift box (NBS801)