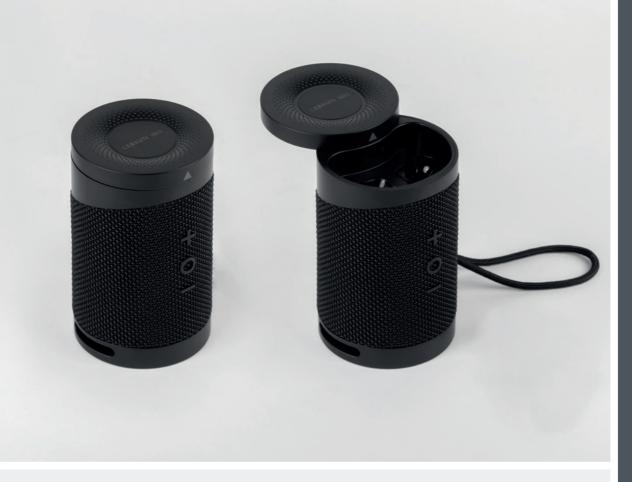

#### BLOCK

The Block speaker & earphone is a two-in-one innovative product, functioning as wireless earphones and as a speaker. The speaker serves as a charging case for the earphones that are included and delivered inside the speaker.

The speaker has a power of 5 watts.

The item is charged with a USB-C charger. It has HD sound and uses bluetooth V5.1 technology.

The battery capacity is 800 mAH, allowing for 5 hours of earbuds playtime & 3,5 hours of speaker playtime.

Compact & easy to use it is the perfect carry around solution for music display.

It is delivered in a luxurious CERRUTI 1881 gift box, including the full set of speaker & earbuds, with 2 sets of ear tips (small & large) as well as a Type-C charging cable & user manual.

CERRUTI 1881

1. NAE328A BLOCK BLACK • SPEAKER

37

BOND

Our best-selling bond line is completed this year with a line of chic & understated travel bags, signed with the timeless CRR plate, perfect to match with the existing small leather good line.