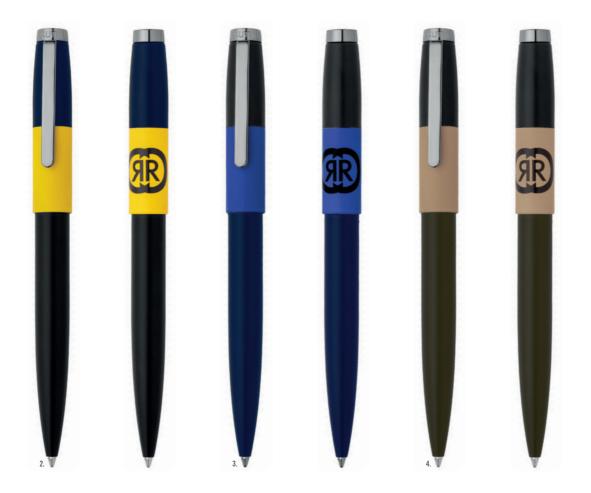

#### BRICK

- 1. NPBC327X Set Brick Card Holder & Brick Ballpoint Pen
- 2. NSS3274S BRICK YELLOW BLACK NAVY • BALLPOINT PEN
- 3. NSS3274N BRICK NAVY BRIGHT BLUE • BALLPOINT PEN
- 4. NSS3274X Brick Beige Khaki Black • Ballpoint Pen

The Bricks pen line is made of brass. Ballpoint pens are outfitted with blue ink refills as standard. Pens are delivered in a CERRUTI 1881 gift box (NBS801)

\_\_\_\_\_