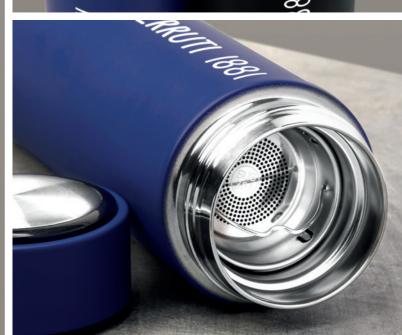

TRAVEL

1. NAI328X Block Beige • Isothermal Flask

2. NAI328A BLOCK BLACK • ISOTHERMAL FLASK

3. NAI328M Block Bright Blue • Isothermal Flask

The Block thermos bottle is made of stainless steel. It is delivered in a luxurious CERRUTI 1881 gift box.