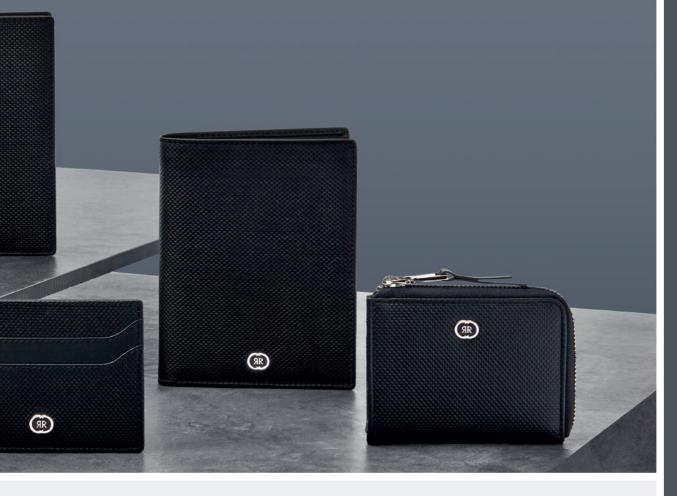

## REGENT

\_\_\_\_\_

The Regent small leather goods are made of Genuine leather. They are delivered in luxurious CERRUTI 1881 gift box

1. NPBW329A

2. NLW329A

3. NLP329A

4. NLC329A

5. NLT329A

6. NLE329A

REGENT BLACK • WALLET

REGENT BLACK • PASSPORT COVER

REGENT BLACK • CARD HOLDER

REGENT BLACK • TRAVEL WALLET

REGENT BLACK • CARD HOLDER

SET REGENT WALLET & REGENT BALLPOINT PEN

BRICK