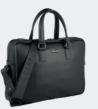

TRAVEL

<u> 40</u>

TRAVEL

1. NTB330A Bond Black • Travel Bag

2. NTD330A Bond Black • Document Bag The Bond bags are made of nylon & vegan leather (PU) and are delivered in non-woven bags.

TRAVEL

\_\_\_\_\_

1. NTB330H Bond Grey Brown • Travel Bag

2. NTD330H Bond Grey Brown • Document BAG The Bond bags are made of nylon & vegan leather (PU) and are delivered in non-woven bags.