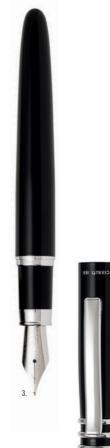

## REGENT

- 1. NPBP329A Set regent fountain pen & regent Ballpoint pen
- 2. NSQ3295A REGENT BLACK • ROLLERBALL PEN
- 3. NSQ3294A REGENT BLACK • BALLPOINT PEN
- 4. NSQ3292A REGENT BLACK • FOUNTAIN PEN

The Regent pen line is made of brass. Ballpoint pens are outfitted with blue ink refills as standard. Rollerball pens are outfitted with black ink refills as standard. Pens are delivered in a CERRUTI 1881 gift box (NBS801)