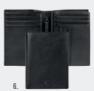

## REGENT

\_\_\_\_\_

The Regent small leather goods are made of Genuine leather. They are delivered in luxurious CERRUTI 1881 gift box

1. NPBW329A

2. NLW329A

3. NLP329A

4. NLC329A

5. NLT329A

6. NLE329A

REGENT BLACK • WALLET

REGENT BLACK • PASSPORT COVER

REGENT BLACK • CARD HOLDER

REGENT BLACK • TRAVEL WALLET

REGENT BLACK • CARD HOLDER

SET REGENT WALLET & REGENT BALLPOINT PEN

BRICK