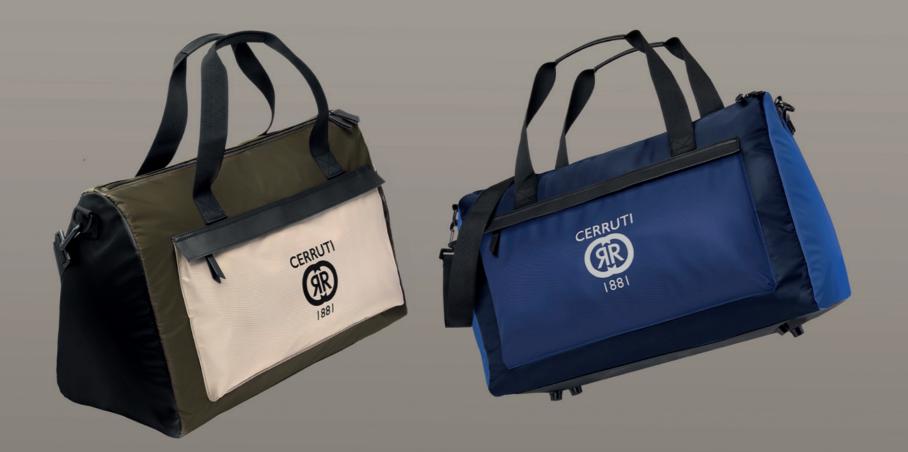

#### BRICK

1. NTP327X BRICK BEIGE KHAKI BLACK • BACKPACK

TRAVEL

2. NTB327X BRICK BEIGE KHAKI BLACK • TRAVEL BAG

3. NTB327N BRICK NAVY BRIGHT BLUE • TRAVEL BAG The Bricks bags are made of nylon & vegan leather (PU) and are delivered in non-woven bags.

The Bricks bags are made of nylon & vegan leather (PU) and are delivered in non-woven bags.

BRICK

The collection is edited, to offer products that are simultaneously functional and timeless. Easy to mix and match with our many bestsellers and form a coherent & luxurious offer.