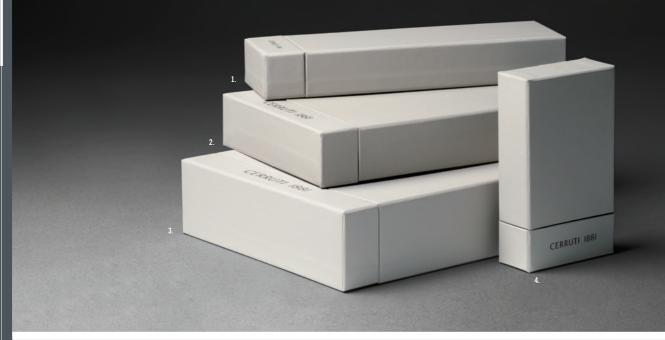

### PACKAGING

1. NBS801 • Pen box • 200 x 60 x 32 mm

- 2. NBW801 Wallet box 165 x 135 x 35 mm
- 3. NBX801 Box Set 165 x 165 x 50 mm
- 4. NBA801 Accessory box 118 x 68 x 31 mm