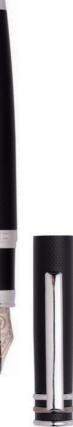

## BLOCK

- 1. NSC3285A BLOCK BLACK • ROLLERBALL PEN
- 2. NSC3284A Block Black • Ballpoint Pen
- 3. NSC3282A Block Black • Fountain Pen
- 4. NSC3284N BLOCK NAVY • BALLPOINT PEN
- 5. NSC3284M BLOCK BRIGHT BLUE • BALLPOINT PEN
- 6. NSC3284S BLOCK YELLOW • BALLPOINT PEN
- 7. NSC3284X BLOCK BEIGE • BALLPOINT PEN

The Block pen line is made of brass. Ballpoint pens are outfitted with blue ink refills as standard. Rollerball pens are outfitted with black ink refills as standard. Pens are delivered in a CERRUTI 1881 gift box (NBS801)