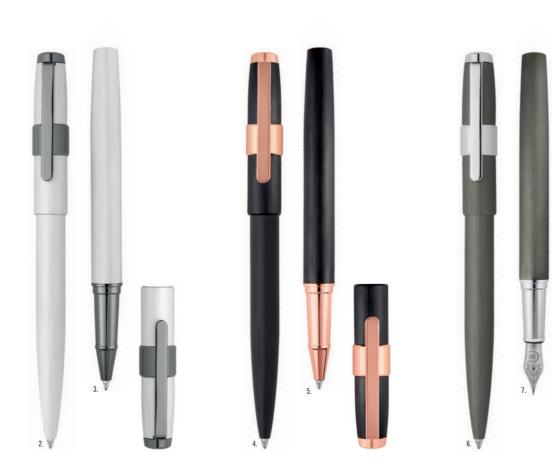

### ZOOM

- 1. NPBR203J Set Logomania Ballpoint Pen & Logomania Rollerball Pen
- 2. NSI2035J Logomania Grey • Rollerball Pen
- 3. NSI2034J Logomania Grey • Ballpoint Pen
- 4. NSI2032J Logomania Grey • Fountain Pen

The Zoom pen line is made of brass. Ballpoint pens are outfitted with blue ink refills as standard. Rollerball pens are outfitted with black ink refills as standard. Pens are delivered in a CERRUTI 1881 gift box (NBS801)

### ZOOM

- 1. NPBP914A Set zoom fountain pen & zoom Ballpoint pen
- 2. NSG9145A Zoom Soft Black • Rollerball Pen
- 3. NSG9144A ZOOM SOFT BLACK • BALLPOINT PEN
- 4. NS5555 ZOOM CLASSIC BLACK • ROLLERBALL PEN
- 5. NS5554 ZOOM CLASSIC BLACK • BALLPOINT PEN
- 6. NAK914A ZOOM BLACK • KEY RING

The Zoom pen line is made of brass. The keyring is made of brass & genuine leather. Ballpoint pens are outfitted with blue ink refills as standard. Rollerball pens are outfitted with black ink refills as standard. Pens are delivered in a CERRUTI 1881 gift box (NBS801)