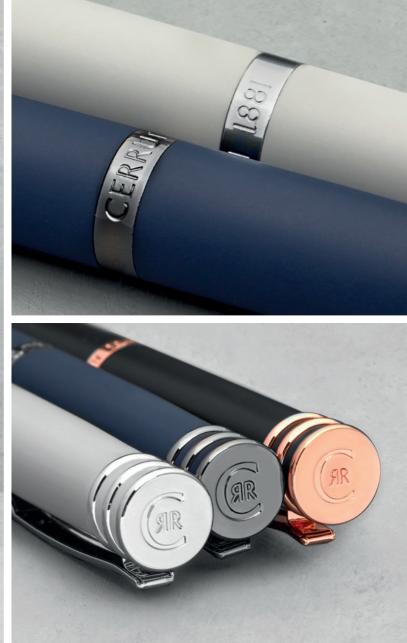

## REGENT

- 1. NPBP329A Set regent fountain pen & regent Ballpoint pen
- 2. NSQ3295A REGENT BLACK • ROLLERBALL PEN
- 3. NSQ3294A REGENT BLACK • BALLPOINT PEN
- 4. NSQ3292A REGENT BLACK • FOUNTAIN PEN

The Regent pen line is made of brass. Ballpoint pens are outfitted with blue ink refills as standard. Rollerball pens are outfitted with black ink refills as standard. Pens are delivered in a CERRUTI 1881 gift box (NBS801)