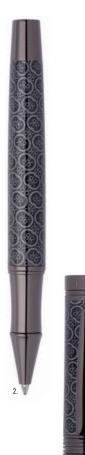

## REGENT

- 1. NPBP329A Set regent fountain pen & regent Ballpoint pen
- 2. NSQ3295A REGENT BLACK • ROLLERBALL PEN
- 3. NSQ3294A REGENT BLACK • BALLPOINT PEN
- 4. NSQ3292A REGENT BLACK • FOUNTAIN PEN

The Regent pen line is made of brass. Ballpoint pens are outfitted with blue ink refills as standard. Rollerball pens are outfitted with black ink refills as standard. Pens are delivered in a CERRUTI 1881 gift box (NBS801)