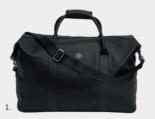

1. NTB329A Regent black • Travel bag

2. NTD329A REGENT BLACK • DOCUMENT BAG

- 3. NTE329A REGENT BLACK • LAPTOP SLEEVE
- 4. NTC329A REGENT BLACK • DRESSING-CASE

The Regent bags are made of vegan leather (PU) and are delivered in non-woven bags.