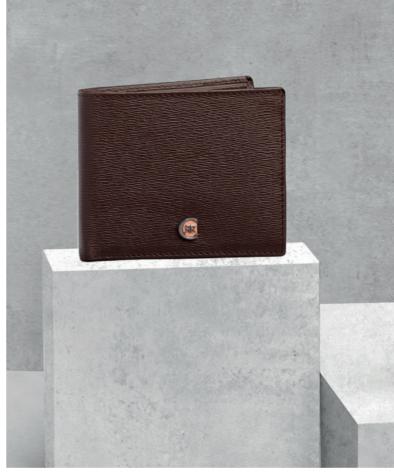

## REGENT

\_\_\_\_\_

The Regent small leather goods are made of Genuine leather. They are delivered in luxurious CERRUTI 1881 gift box

1. NPBW329A

2. NLW329A

3. NLP329A

4. NLC329A

5. NLT329A

6. NLE329A

REGENT BLACK • WALLET

REGENT BLACK • PASSPORT COVER

REGENT BLACK • CARD HOLDER

REGENT BLACK • TRAVEL WALLET

REGENT BLACK • CARD HOLDER

SET REGENT WALLET & REGENT BALLPOINT PEN

BRICK