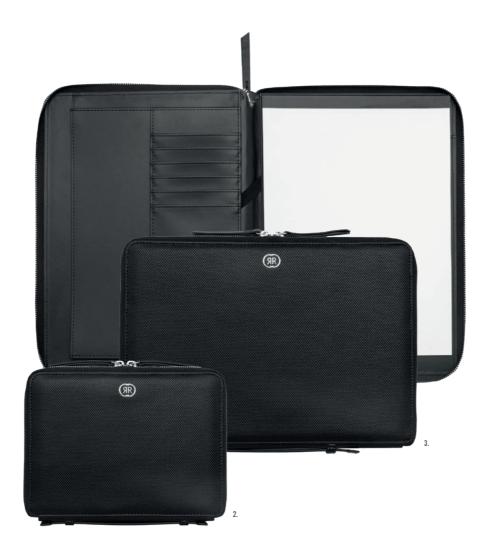

1. NTB329A Regent black • Travel bag

2. NTD329A REGENT BLACK • DOCUMENT BAG

- 3. NTE329A REGENT BLACK • LAPTOP SLEEVE
- 4. NTC329A REGENT BLACK • DRESSING-CASE

The Regent bags are made of vegan leather (PU) and are delivered in non-woven bags.

## REGENT

- 1. NPBM329A Set regent Ballpoint Pen & Regent Conference folder A5
- 2. NTM329A REGENT BLACK A5 • CONFERENCE FOLDER A5
- 3. NTA329A REGENT BLACK A4 • CONFERENCE FOLDER ZIP A4

The Regent writing folders are made of vegan leather (PU) and delivered in a luxurious CERRUTI 1881 gift box. The paper refill contains 40 pages.