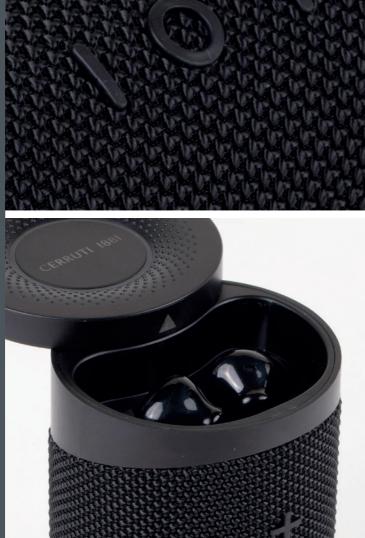

#### BLOCK

The Block speaker & earphone is a two-in-one innovative product, functioning as wireless earphones and as a speaker. The speaker serves as a charging case for the earphones that are included and delivered inside the speaker.

The speaker has a power of 5 watts.

The item is charged with a USB-C charger. It has HD sound and uses bluetooth V5.1 technology.

The battery capacity is 800 mAH, allowing for 5 hours of earbuds playtime & 3,5 hours of speaker playtime.

Compact & easy to use it is the perfect carry around solution for music display.

It is delivered in a luxurious CERRUTI 1881 gift box, including the full set of speaker & earbuds, with 2 sets of ear tips (small & large) as well as a Type-C charging cable & user manual.

CERRUTI 1881

1. NAE328A BLOCK BLACK • SPEAKER

37

BOND

Our best-selling bond line is completed this year with a line of chic & understated travel bags, signed with the timeless CRR plate, perfect to match with the existing small leather good line.