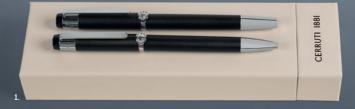

## REGENT

- 1. NPBP329A Set regent fountain pen & regent Ballpoint pen
- 2. NSQ3295A REGENT BLACK • ROLLERBALL PEN
- 3. NSQ3294A REGENT BLACK • BALLPOINT PEN
- 4. NSQ3292A REGENT BLACK • FOUNTAIN PEN

The Regent pen line is made of brass. Ballpoint pens are outfitted with blue ink refills as standard. Rollerball pens are outfitted with black ink refills as standard. Pens are delivered in a CERRUTI 1881 gift box (NBS801)