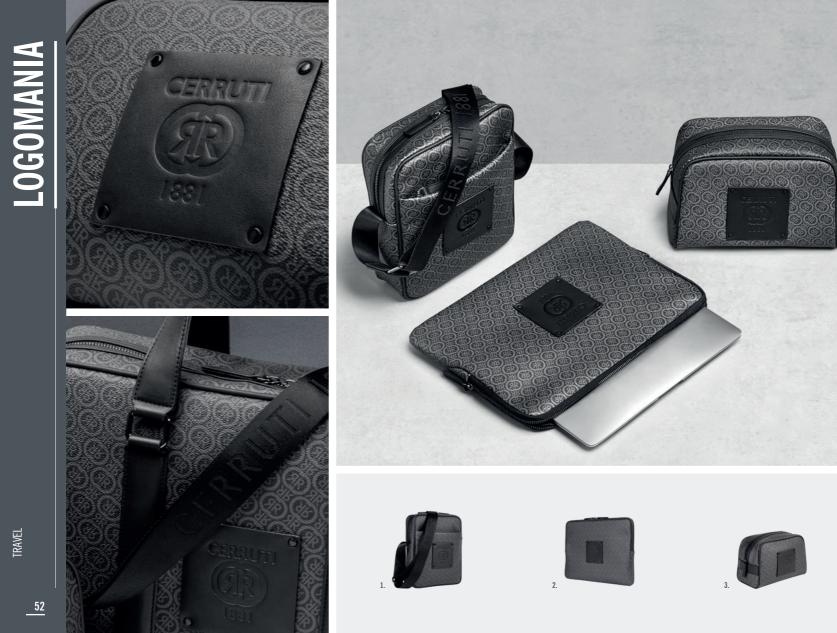

The Bond small leather goods are made of Genuine leather. They are delivered in luxurious CERRUTI 1881 gift boxes.

1. NTR203J

2. NTE203J

3. NTC203J

LOGOMANIA GREY • REPORTER BAG

LOGOMANIA GREY • LAPTOP SLEEVE

6. NTB203J LOGOMANIA GREY • TRAVEL BAG

The Logomania bags are made of vegan leather (PU) and are delivered in non-woven bags.

WRITING INSTRUMENTS

\_\_\_\_54