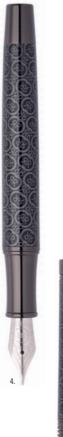

## REGENT

- 1. NPBP329A Set regent fountain pen & regent Ballpoint pen
- 2. NSQ3295A REGENT BLACK • ROLLERBALL PEN
- 3. NSQ3294A REGENT BLACK • BALLPOINT PEN
- 4. NSQ3292A REGENT BLACK • FOUNTAIN PEN

The Regent pen line is made of brass. Ballpoint pens are outfitted with blue ink refills as standard. Rollerball pens are outfitted with black ink refills as standard. Pens are delivered in a CERRUTI 1881 gift box (NBS801)