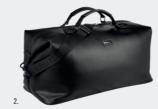

TRAVEL

<u> 40</u>

TRAVEL

1. NTB330A Bond Black • Travel Bag

2. NTD330A Bond Black • Document Bag The Bond bags are made of nylon & vegan leather (PU) and are delivered in non-woven bags.

TRAVEL

\_\_\_\_\_

1. NTB330H Bond Grey Brown • Travel Bag

2. NTD330H Bond Grey Brown • Document BAG The Bond bags are made of nylon & vegan leather (PU) and are delivered in non-woven bags.