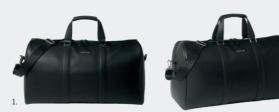

1. NTB329A Regent black • Travel bag

2. NTD329A REGENT BLACK • DOCUMENT BAG

- 3. NTE329A REGENT BLACK • LAPTOP SLEEVE
- 4. NTC329A REGENT BLACK • DRESSING-CASE

The Regent bags are made of vegan leather (PU) and are delivered in non-woven bags.