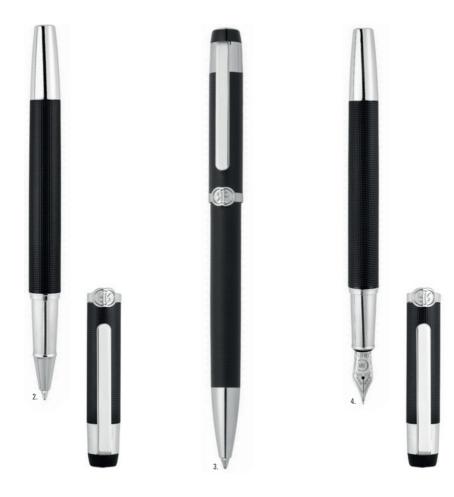

## REGENT

- 1. NPBP329A Set regent fountain pen & regent Ballpoint pen
- 2. NSQ3295A REGENT BLACK • ROLLERBALL PEN
- 3. NSQ3294A REGENT BLACK • BALLPOINT PEN
- 4. NSQ3292A REGENT BLACK • FOUNTAIN PEN

The Regent pen line is made of brass. Ballpoint pens are outfitted with blue ink refills as standard. Rollerball pens are outfitted with black ink refills as standard. Pens are delivered in a CERRUTI 1881 gift box (NBS801)