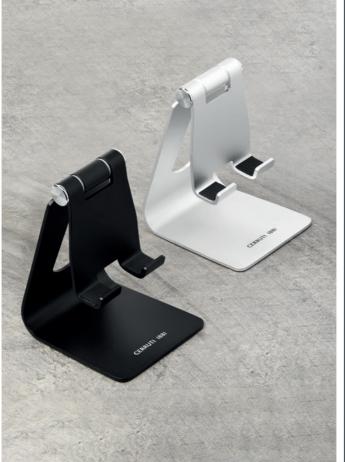

#### CERRUTI 1881

2.

- 2. NDT328B BLOCK SILVER • PHONE STAND
- 3. NDT328A BLOCK BLACK • PHONE STAND

The Block phone holder is made of Aluminium. It is delivered in a luxurious CERRUTI 1881 gift box.