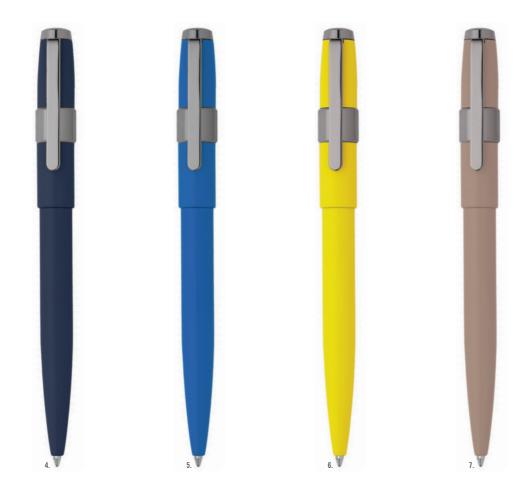

## BLOCK

- 1. NSC3285A BLOCK BLACK • ROLLERBALL PEN
- 2. NSC3284A Block Black • Ballpoint Pen
- 3. NSC3282A Block Black • Fountain Pen
- 4. NSC3284N BLOCK NAVY • BALLPOINT PEN
- 5. NSC3284M BLOCK BRIGHT BLUE • BALLPOINT PEN
- 6. NSC3284S BLOCK YELLOW • BALLPOINT PEN
- 7. NSC3284X BLOCK BEIGE • BALLPOINT PEN

The Block pen line is made of brass. Ballpoint pens are outfitted with blue ink refills as standard. Rollerball pens are outfitted with black ink refills as standard. Pens are delivered in a CERRUTI 1881 gift box (NBS801)