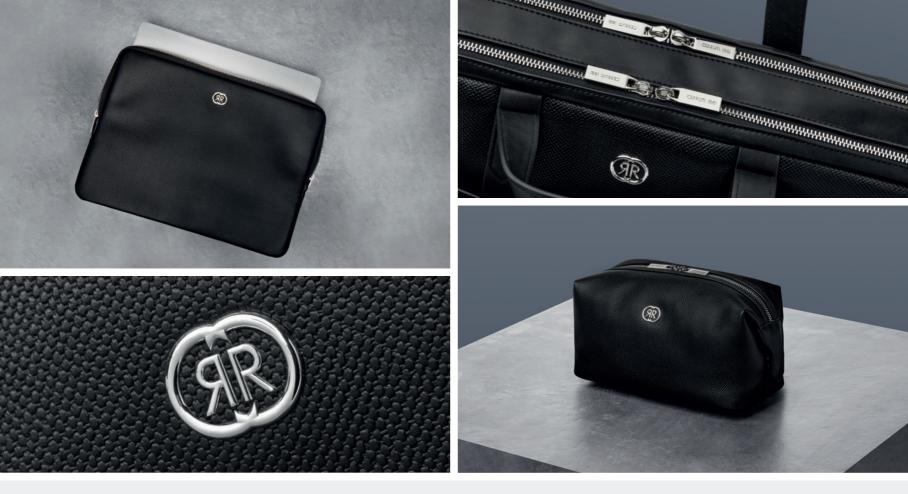

1. NTB329A Regent black • Travel bag

2. NTD329A REGENT BLACK • DOCUMENT BAG

- 3. NTE329A REGENT BLACK • LAPTOP SLEEVE
- 4. NTC329A REGENT BLACK • DRESSING-CASE

The Regent bags are made of vegan leather (PU) and are delivered in non-woven bags.