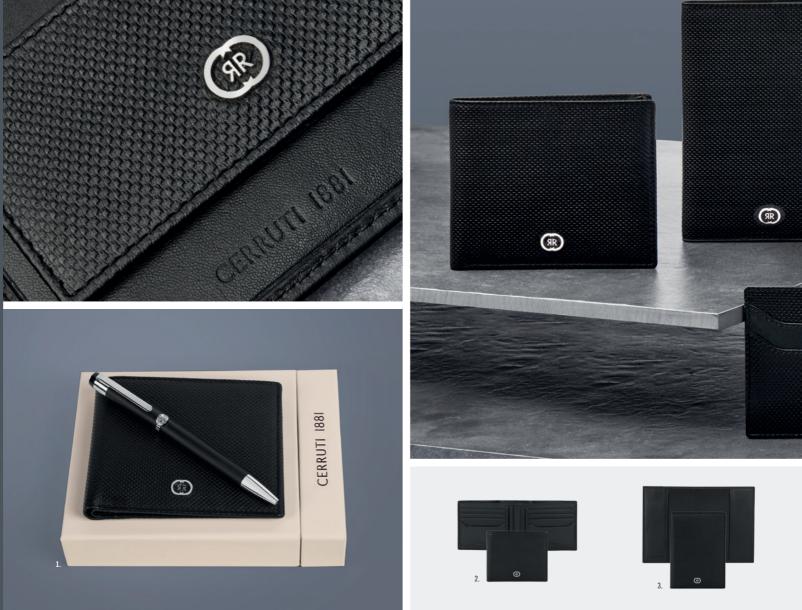

## REGENT

\_\_\_\_\_

The Regent small leather goods are made of Genuine leather. They are delivered in luxurious CERRUTI 1881 gift box

1. NPBW329A

2. NLW329A

3. NLP329A

4. NLC329A

5. NLT329A

6. NLE329A

REGENT BLACK • WALLET

REGENT BLACK • PASSPORT COVER

REGENT BLACK • CARD HOLDER

REGENT BLACK • TRAVEL WALLET

REGENT BLACK • CARD HOLDER

SET REGENT WALLET & REGENT BALLPOINT PEN

BRICK