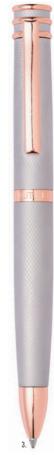

### BLOCK

- 1. NPBR356C SET BLOCK BRUSHED BALLPOINT PEN & BLOCK BRUSHED ROLLERBALL PEN
- 2. NSW3564C BLOCK BRUSHED CHROME • BALLPOINT PEN
- 3. NSW3565C BLOCK BRUSHED CHROME • ROLLERBALL PEN
- 4. NSW3564A Block Brushed Black • Ballpoint Pen
- 5. NSW3565A Block Brushed Black • Rollerball Pen
- 6. NSW3564D BLOCK BRUSHED GUN • BALLPOINT PEN
- 7. NSW3562D BLOCK BRUSHED GUN • FOUNTAIN PEN

The Block pen line is made of brass and aluminum. Ballpoint pens are outfitted with blue ink refills as standard. Rollerball pens are outfitted with black ink refills as standard. Pens are delivered in a CERRUTI 1881 gift box (NBS801)