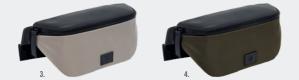

## BLOCK

TRAVEL

\_\_\_\_\_26

- 1. NTJ328N Block Navy • Waistpack
- 2. NTJ328A BLOCK BLACK • WAISTPACK

3. NTJ328X BLOCK BEIGE • WAISTPACK

4. NTJ328T BLOCK KHAKI • WAISTPACK The Block bags are made of nylon & vegan leather (PU) and are delivered in non-woven bags