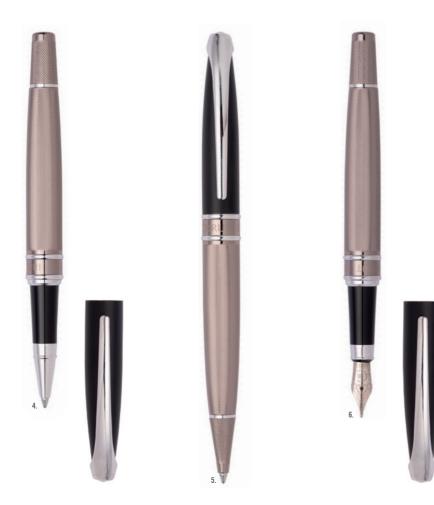

### BLOCK

- 1. NPBR356C SET BLOCK BRUSHED BALLPOINT PEN & BLOCK BRUSHED ROLLERBALL PEN
- 2. NSW3564C BLOCK BRUSHED CHROME • BALLPOINT PEN
- 3. NSW3565C BLOCK BRUSHED CHROME • ROLLERBALL PEN
- 4. NSW3564A Block Brushed Black • Ballpoint Pen
- 5. NSW3565A Block Brushed Black • Rollerball Pen
- 6. NSW3564D BLOCK BRUSHED GUN • BALLPOINT PEN
- 7. NSW3562D BLOCK BRUSHED GUN • FOUNTAIN PEN

The Block pen line is made of brass and aluminum. Ballpoint pens are outfitted with blue ink refills as standard. Rollerball pens are outfitted with black ink refills as standard. Pens are delivered in a CERRUTI 1881 gift box (NBS801)