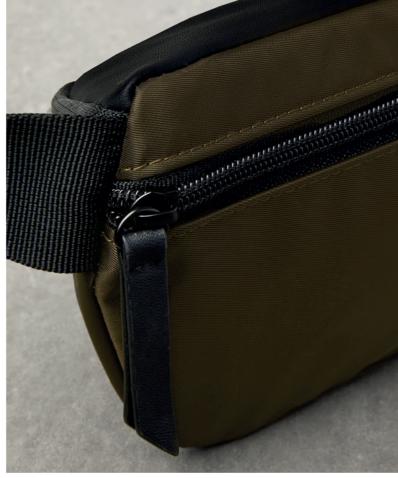

## BLOCK

TRAVEL

\_\_\_\_\_26

- 1. NTJ328N Block Navy • Waistpack
- 2. NTJ328A BLOCK BLACK • WAISTPACK

3. NTJ328X BLOCK BEIGE • WAISTPACK

4. NTJ328T BLOCK KHAKI • WAISTPACK The Block bags are made of nylon & vegan leather (PU) and are delivered in non-woven bags