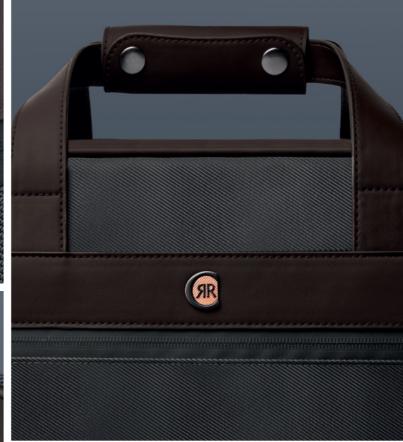

1. NTB329A Regent black • Travel bag

2. NTD329A REGENT BLACK • DOCUMENT BAG

- 3. NTE329A REGENT BLACK • LAPTOP SLEEVE
- 4. NTC329A REGENT BLACK • DRESSING-CASE

The Regent bags are made of vegan leather (PU) and are delivered in non-woven bags.