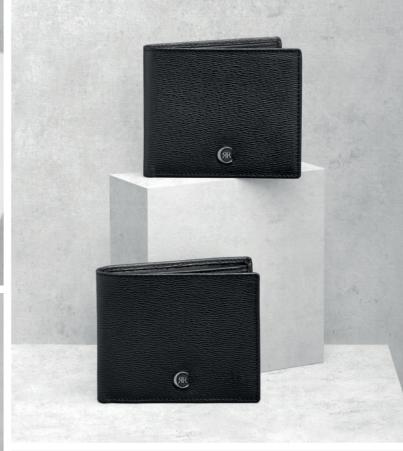

## REGENT

\_\_\_\_\_

The Regent small leather goods are made of Genuine leather. They are delivered in luxurious CERRUTI 1881 gift box

1. NPBW329A

2. NLW329A

3. NLP329A

4. NLC329A

5. NLT329A

6. NLE329A

REGENT BLACK • WALLET

REGENT BLACK • PASSPORT COVER

REGENT BLACK • CARD HOLDER

REGENT BLACK • TRAVEL WALLET

REGENT BLACK • CARD HOLDER

SET REGENT WALLET & REGENT BALLPOINT PEN

BRICK