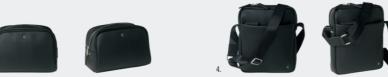

1. NTB329A Regent black • Travel bag

2. NTD329A REGENT BLACK • DOCUMENT BAG

- 3. NTE329A REGENT BLACK • LAPTOP SLEEVE
- 4. NTC329A REGENT BLACK • DRESSING-CASE

The Regent bags are made of vegan leather (PU) and are delivered in non-woven bags.