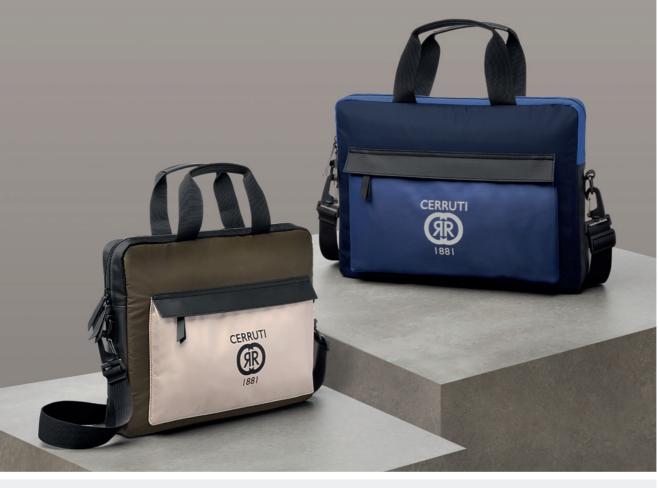

1. NTB329A Regent black • Travel bag

2. NTD329A REGENT BLACK • DOCUMENT BAG

- 3. NTE329A REGENT BLACK • LAPTOP SLEEVE
- 4. NTC329A REGENT BLACK • DRESSING-CASE

The Regent bags are made of vegan leather (PU) and are delivered in non-woven bags.