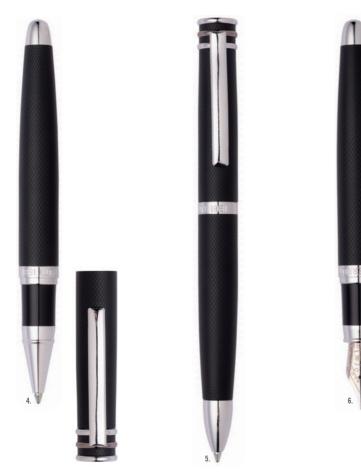

## BLOCK

- 1. NSC3285A BLOCK BLACK • ROLLERBALL PEN
- 2. NSC3284A Block Black • Ballpoint Pen
- 3. NSC3282A Block Black • Fountain Pen
- 4. NSC3284N BLOCK NAVY • BALLPOINT PEN
- 5. NSC3284M BLOCK BRIGHT BLUE • BALLPOINT PEN
- 6. NSC3284S BLOCK YELLOW • BALLPOINT PEN
- 7. NSC3284X BLOCK BEIGE • BALLPOINT PEN

The Block pen line is made of brass. Ballpoint pens are outfitted with blue ink refills as standard. Rollerball pens are outfitted with black ink refills as standard. Pens are delivered in a CERRUTI 1881 gift box (NBS801)