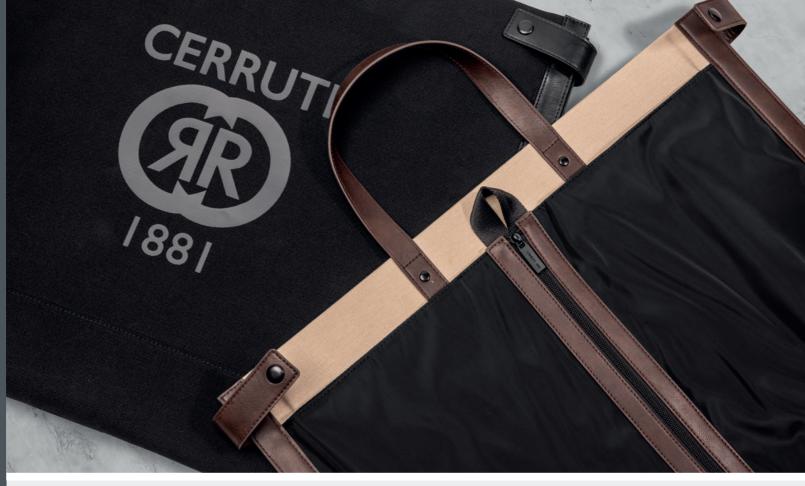

### HAMPSTEAD

1. NTG204A Hampstead Black • Garment Bag

- 2. NTG204X HAMPSTEAD BEIGE • GARMENT BAG
- 3. NTS204X HAMPSTEAD BEIGE • SHOPPING BAG
- 4. NTS204A HAMPSTEAD BLACK • SHOPPING BAG

The Hampstead bags are made of canvas & vegan leather (PU) and are delivered in non-woven bags.