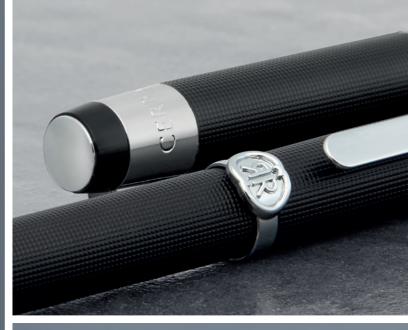

## REGENT

- 1. NPBP329A Set regent fountain pen & regent Ballpoint pen
- 2. NSQ3295A REGENT BLACK • ROLLERBALL PEN
- 3. NSQ3294A REGENT BLACK • BALLPOINT PEN
- 4. NSQ3292A REGENT BLACK • FOUNTAIN PEN

The Regent pen line is made of brass. Ballpoint pens are outfitted with blue ink refills as standard. Rollerball pens are outfitted with black ink refills as standard. Pens are delivered in a CERRUTI 1881 gift box (NBS801)