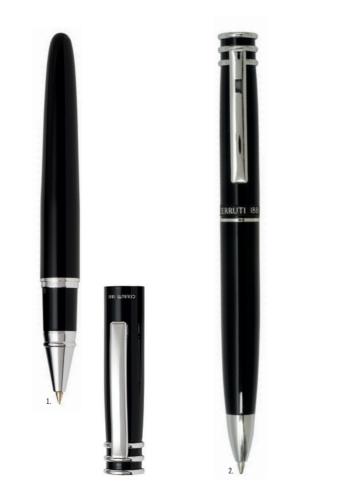

## REGENT

- 1. NPBP329A Set regent fountain pen & regent Ballpoint pen
- 2. NSQ3295A REGENT BLACK • ROLLERBALL PEN
- 3. NSQ3294A REGENT BLACK • BALLPOINT PEN
- 4. NSQ3292A REGENT BLACK • FOUNTAIN PEN

The Regent pen line is made of brass. Ballpoint pens are outfitted with blue ink refills as standard. Rollerball pens are outfitted with black ink refills as standard. Pens are delivered in a CERRUTI 1881 gift box (NBS801)