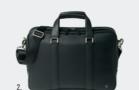

1. NTB329A Regent black • Travel bag

2. NTD329A REGENT BLACK • DOCUMENT BAG

- 3. NTE329A REGENT BLACK • LAPTOP SLEEVE
- 4. NTC329A REGENT BLACK • DRESSING-CASE

The Regent bags are made of vegan leather (PU) and are delivered in non-woven bags.