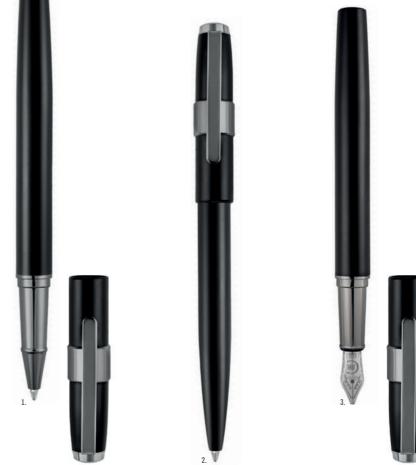

## BLOCK

- 1. NSC3285A BLOCK BLACK • ROLLERBALL PEN
- 2. NSC3284A Block Black • Ballpoint Pen
- 3. NSC3282A Block Black • Fountain Pen
- 4. NSC3284N BLOCK NAVY • BALLPOINT PEN
- 5. NSC3284M BLOCK BRIGHT BLUE • BALLPOINT PEN
- 6. NSC3284S BLOCK YELLOW • BALLPOINT PEN
- 7. NSC3284X BLOCK BEIGE • BALLPOINT PEN

The Block pen line is made of brass. Ballpoint pens are outfitted with blue ink refills as standard. Rollerball pens are outfitted with black ink refills as standard. Pens are delivered in a CERRUTI 1881 gift box (NBS801)