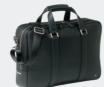

1. NTB329A Regent black • Travel bag

2. NTD329A REGENT BLACK • DOCUMENT BAG

- 3. NTE329A REGENT BLACK • LAPTOP SLEEVE
- 4. NTC329A REGENT BLACK • DRESSING-CASE

The Regent bags are made of vegan leather (PU) and are delivered in non-woven bags.