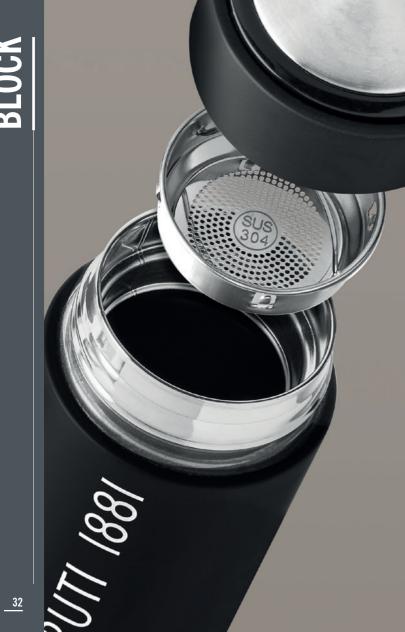

TRAVEL

1. NAI328X Block Beige • Isothermal Flask

2. NAI328A BLOCK BLACK • ISOTHERMAL FLASK

3. NAI328M Block Bright Blue • Isothermal Flask

The Block thermos bottle is made of stainless steel. It is delivered in a luxurious CERRUTI 1881 gift box.