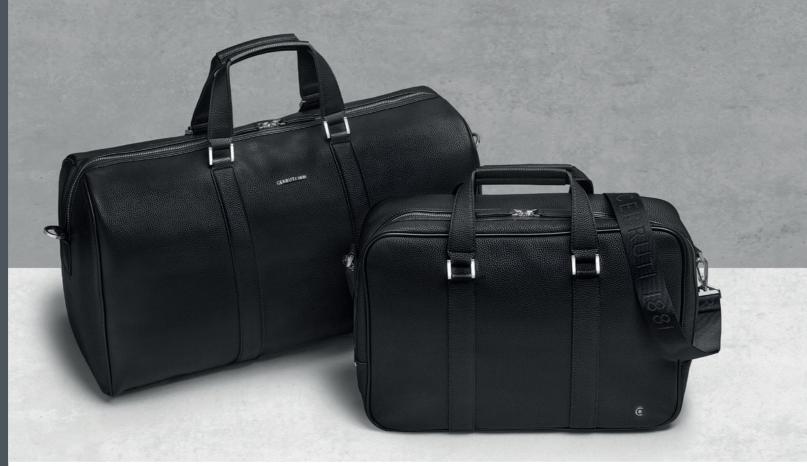

1. NTB329A Regent black • Travel bag

2. NTD329A REGENT BLACK • DOCUMENT BAG

- 3. NTE329A REGENT BLACK • LAPTOP SLEEVE
- 4. NTC329A REGENT BLACK • DRESSING-CASE

The Regent bags are made of vegan leather (PU) and are delivered in non-woven bags.