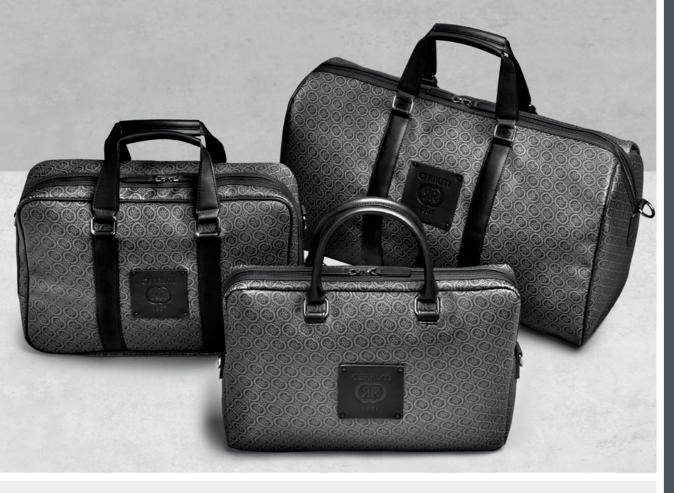

CERRUTI 1881

1. NAE328A BLOCK BLACK • SPEAKER

37

BOND

Our best-selling bond line is completed this year with a line of chic & understated travel bags, signed with the timeless CRR plate, perfect to match with the existing small leather good line.