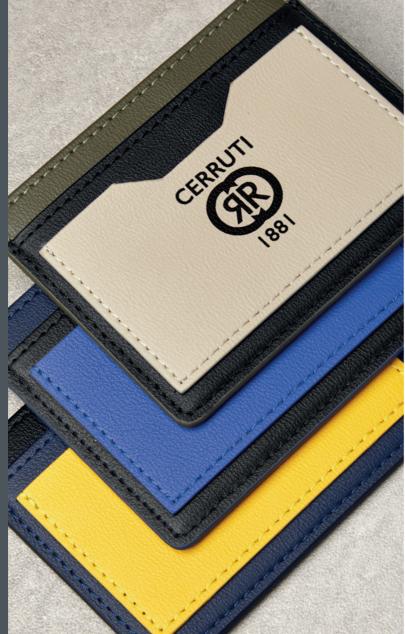

#### BRICK

- 1. NPBC327S Set Brick Card Holder & Brick Ballpoint Pen
- 2. NEC327S BRICK YELLOW BLACK NAVY • CARD HOLDER
- 3. NEC327X BRICK BEIGE KHAKI BLACK • CARD HOLDER
- 4. NEC327N BRICK NAVY BRIGHT BLUE • CARD HOLDER

The Bricks card holders are made of vegan leather (PU). They are delivered in luxurious CERRUTI 1881 gift boxes ( NBW801).