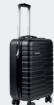

# **TROLLEYS / UMBRELLAS**

- 1. NTR912 Buzz • Backpack
- 2. NTT201A OXFORD BLACK • TROLLEY

- 3. NUF012A IRVING BLUE • POCKET UMBRELLA
- 4. NUF011A Horton Black • Pocket Umbrella

Our umbrellas & trolleys are delivered in nylon bags.