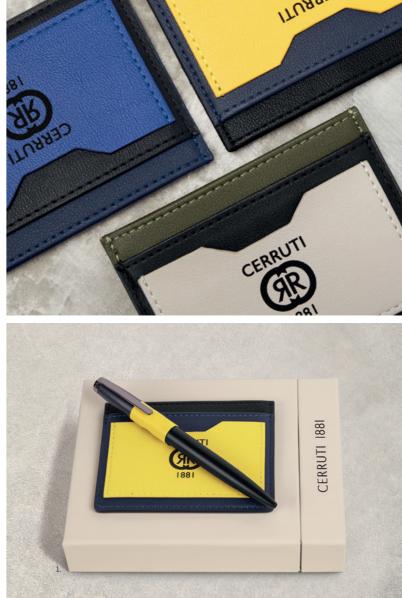

#### BRICK

- 1. NPBC327S Set Brick Card Holder & Brick Ballpoint Pen
- 2. NEC327S BRICK YELLOW BLACK NAVY • CARD HOLDER
- 3. NEC327X BRICK BEIGE KHAKI BLACK • CARD HOLDER
- 4. NEC327N BRICK NAVY BRIGHT BLUE • CARD HOLDER

The Bricks card holders are made of vegan leather (PU). They are delivered in luxurious CERRUTI 1881 gift boxes ( NBW801).