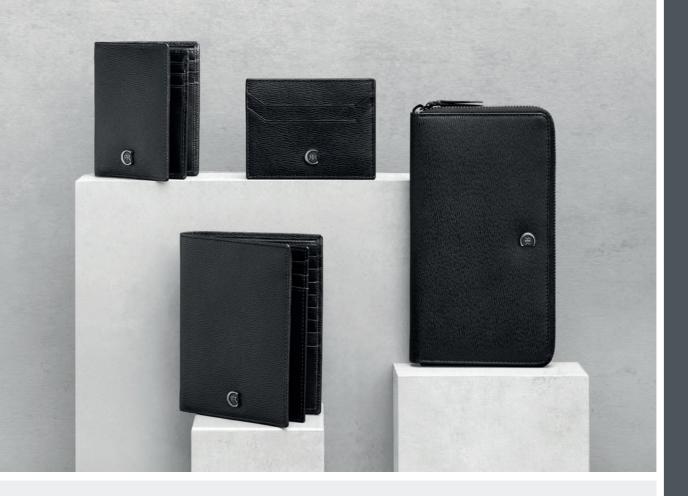

## REGENT

\_\_\_\_\_

The Regent small leather goods are made of Genuine leather. They are delivered in luxurious CERRUTI 1881 gift box

1. NPBW329A

2. NLW329A

3. NLP329A

4. NLC329A

5. NLT329A

6. NLE329A

REGENT BLACK • WALLET

REGENT BLACK • PASSPORT COVER

REGENT BLACK • CARD HOLDER

REGENT BLACK • TRAVEL WALLET

REGENT BLACK • CARD HOLDER

SET REGENT WALLET & REGENT BALLPOINT PEN

BRICK