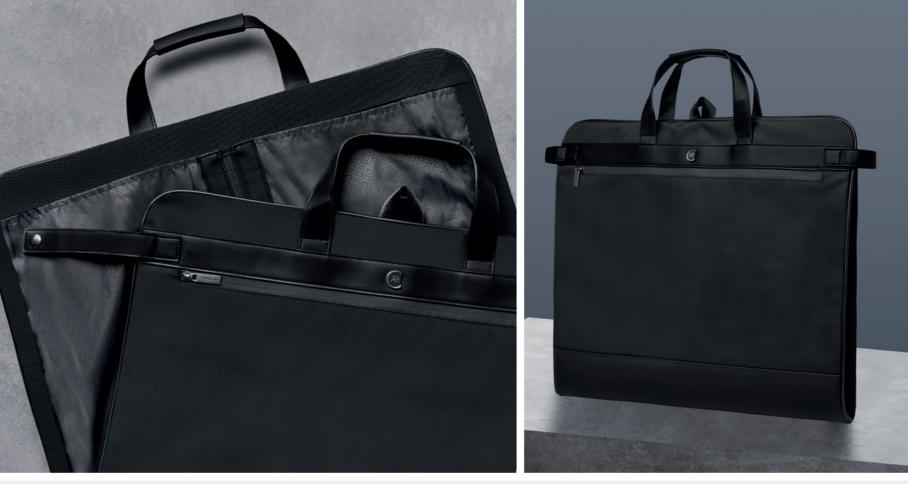

### BOND

TRAVEL

- 1. NTP328A Block Black • Backpack
- 2. NTG330A Bond Black • Garment Bag

The Bond bags are made of nylon & vegan leather (PU) and are delivered in non-woven bags.

1. NTR330A Bond Black • Reporter Bag

2. NTC330A BOND BLACK • DRESSING-CASE The Bond bags are made of nylon & vegan leather (PU) and are delivered in non-woven bags.