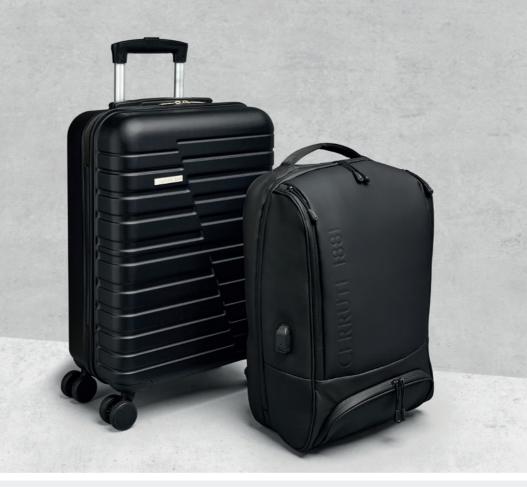

# **TROLLEYS / UMBRELLAS**

- 1. NTR912 Buzz • Backpack
- 2. NTT201A OXFORD BLACK • TROLLEY

- 3. NUF012A IRVING BLUE • POCKET UMBRELLA
- 4. NUF011A Horton Black • Pocket Umbrella

Our umbrellas & trolleys are delivered in nylon bags.