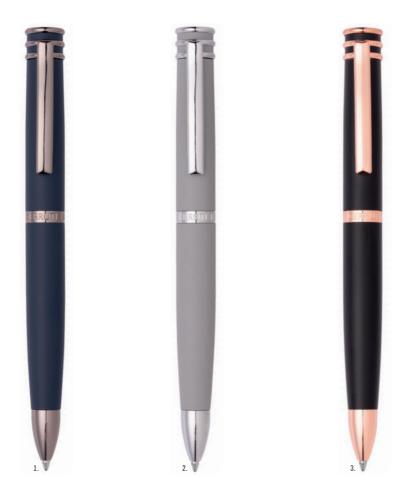

## BLOCK

- 1. NSC3285A BLOCK BLACK • ROLLERBALL PEN
- 2. NSC3284A Block Black • Ballpoint Pen
- 3. NSC3282A Block Black • Fountain Pen
- 4. NSC3284N BLOCK NAVY • BALLPOINT PEN
- 5. NSC3284M BLOCK BRIGHT BLUE • BALLPOINT PEN
- 6. NSC3284S BLOCK YELLOW • BALLPOINT PEN
- 7. NSC3284X BLOCK BEIGE • BALLPOINT PEN

The Block pen line is made of brass. Ballpoint pens are outfitted with blue ink refills as standard. Rollerball pens are outfitted with black ink refills as standard. Pens are delivered in a CERRUTI 1881 gift box (NBS801)