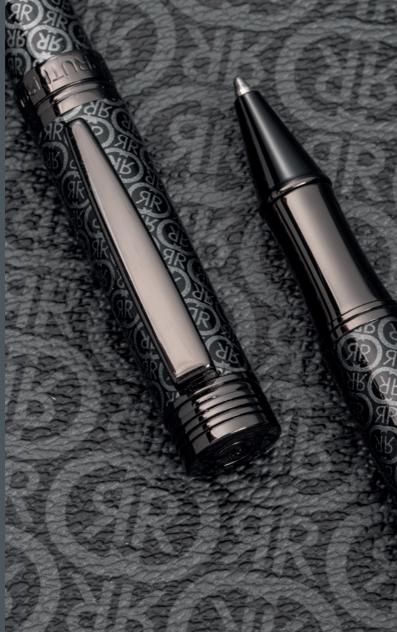

### ZOOM

- 1. NPBR203J Set Logomania Ballpoint Pen & Logomania Rollerball Pen
- 2. NSI2035J Logomania Grey • Rollerball Pen
- 3. NSI2034J Logomania Grey • Ballpoint Pen
- 4. NSI2032J Logomania Grey • Fountain Pen

The Zoom pen line is made of brass. Ballpoint pens are outfitted with blue ink refills as standard. Rollerball pens are outfitted with black ink refills as standard. Pens are delivered in a CERRUTI 1881 gift box (NBS801)