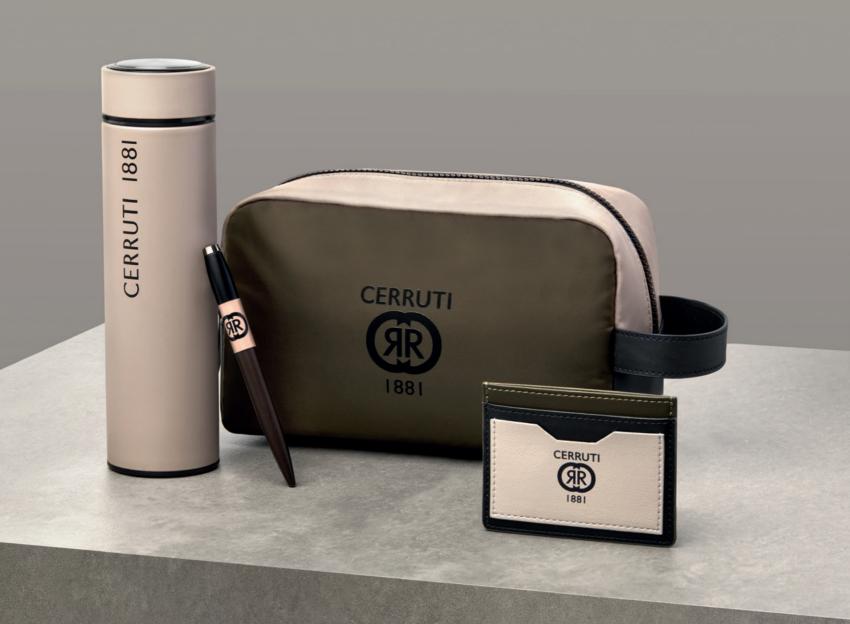

1. NTB329A Regent black • Travel bag

2. NTD329A REGENT BLACK • DOCUMENT BAG

- 3. NTE329A REGENT BLACK • LAPTOP SLEEVE
- 4. NTC329A REGENT BLACK • DRESSING-CASE

The Regent bags are made of vegan leather (PU) and are delivered in non-woven bags.

## REGENT

\_\_\_\_\_

The Regent small leather goods are made of Genuine leather. They are delivered in luxurious CERRUTI 1881 gift box

1. NPBW329A

2. NLW329A

3. NLP329A

4. NLC329A

5. NLT329A

6. NLE329A

REGENT BLACK • WALLET

REGENT BLACK • PASSPORT COVER

REGENT BLACK • CARD HOLDER

REGENT BLACK • TRAVEL WALLET

REGENT BLACK • CARD HOLDER

SET REGENT WALLET & REGENT BALLPOINT PEN

BRICK