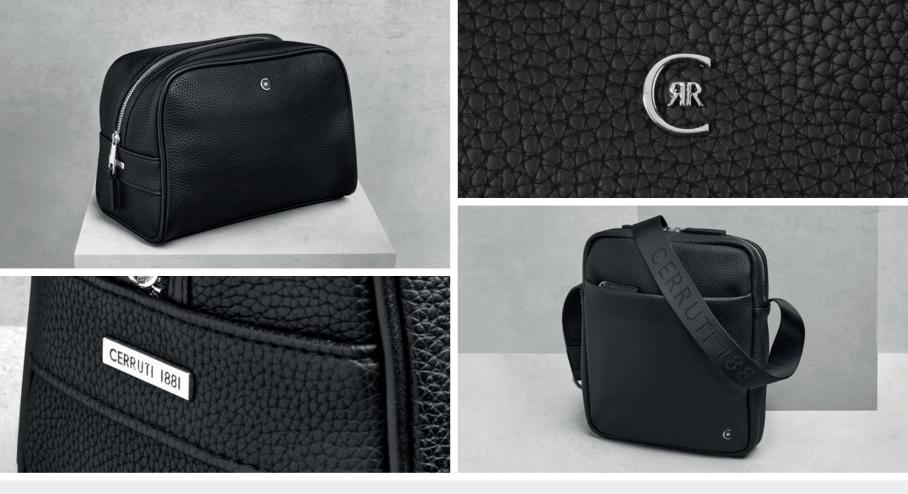

## REGENT

\_\_\_\_\_

The Regent small leather goods are made of Genuine leather. They are delivered in luxurious CERRUTI 1881 gift box

1. NPBW329A

2. NLW329A

3. NLP329A

4. NLC329A

5. NLT329A

6. NLE329A

REGENT BLACK • WALLET

REGENT BLACK • PASSPORT COVER

REGENT BLACK • CARD HOLDER

REGENT BLACK • TRAVEL WALLET

REGENT BLACK • CARD HOLDER

SET REGENT WALLET & REGENT BALLPOINT PEN

BRICK