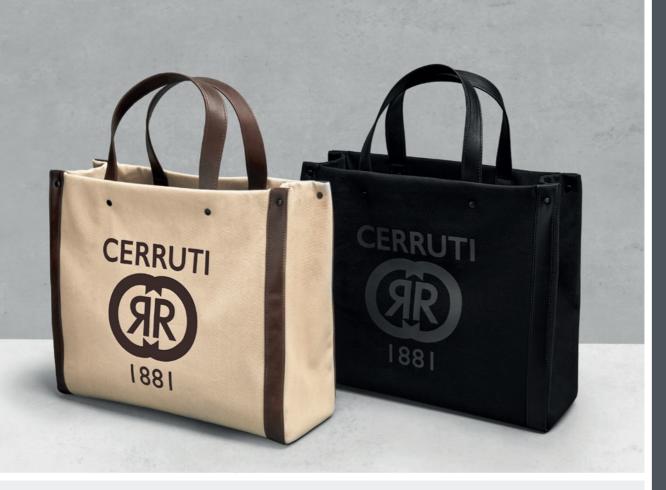

### HAMPSTEAD

1. NTG204A Hampstead Black • Garment Bag

- 2. NTG204X HAMPSTEAD BEIGE • GARMENT BAG
- 3. NTS204X HAMPSTEAD BEIGE • SHOPPING BAG
- 4. NTS204A HAMPSTEAD BLACK • SHOPPING BAG

The Hampstead bags are made of canvas & vegan leather (PU) and are delivered in non-woven bags.