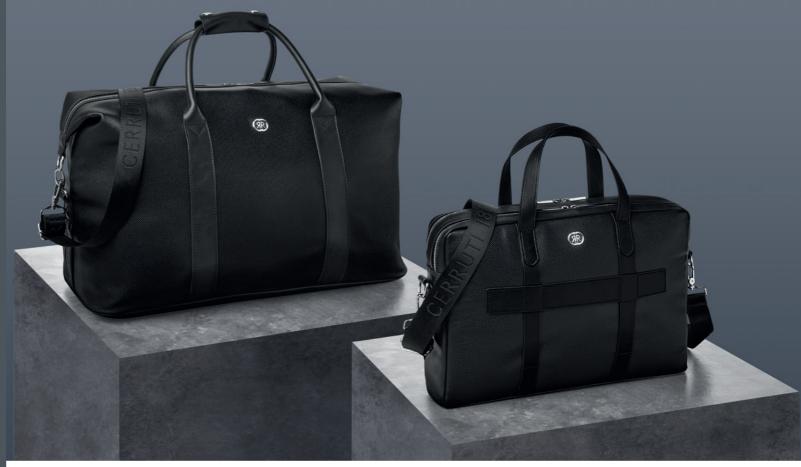

1. NTB329A Regent black • Travel bag

2. NTD329A REGENT BLACK • DOCUMENT BAG

- 3. NTE329A REGENT BLACK • LAPTOP SLEEVE
- 4. NTC329A REGENT BLACK • DRESSING-CASE

The Regent bags are made of vegan leather (PU) and are delivered in non-woven bags.