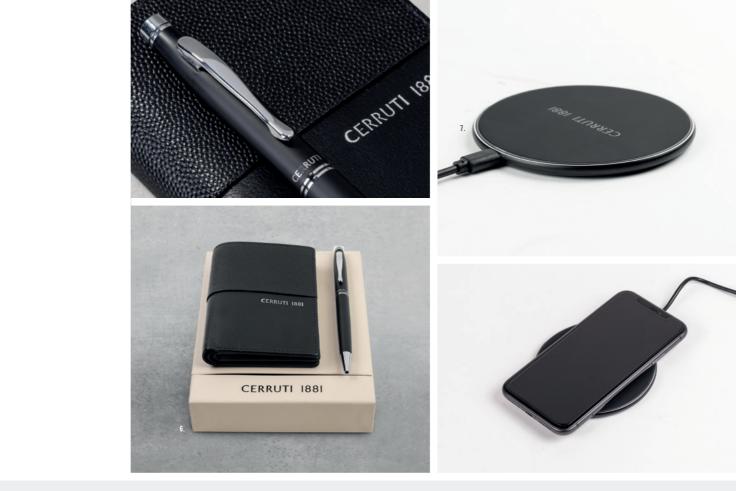

3.

2.

TRAVEL

1.

1. NLC201A OXFORD BLACK • CARD HOLDER

5.

- 2. NLW201A OXFORD BLACK • WALLET
- 3. NLM201A OXFORD BLACK • MONEY WALLET

- 4. NLF201A OXFORD BLACK • CARD HOLDER WITH FLAP
- 5. NSN2014A OXFORD BLACK • BALLPOINT PEN
- 6. NPBF201A SET OXFORD CARD HOLDER WITH FLAP & OXFORD BALLPOINT PEN

7. NAG201A OXFORD BLACK • WIRELESS CHARGER

> The Oxford small leather goods are made of Genuine leather. The pen is made of brass. They are delivered in luxurious CERRUTI 1881 gift boxes.

- 1. NTB711A Hamilton Black • Travel Bag
- 2. NTD711A HAMILTON BLACK • DOCUMENT BAG