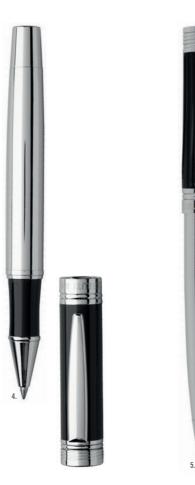

### AUSTIN

- 1. NSR2874N Austin Navy/gun • Ballpoint Pen
- 2. NSR2874K AUSTIN GREY/SILVER • BALLPOINT PEN
- 3. NSR2874A AUSTIN BLACK/ROSEGOLD • BALLPOINT PEN

The Austin pen line is made of brass. Ballpoint pens are outfitted with blue ink refills as standard. Rollerball pens are outfitted with black ink refills as standard. Pens are delivered in a CERRUTI 1881 gift box (NBS801)

### AUSTIN

- 1. NPBR298C Set Austin Ballpoint Pen & Austin Rollerball Pen
- 2. NSW2985C AUSTIN DIAMOND CHROME • ROLLERBALL PEN
- 3. NSW2984C AUSTIN DIAMOND CHROME • BALLPOINT PEN
- 4. NSW2985A AUSTIN DIAMOND BLACK • ROLLERBALL PEN
- 5. NSW2984A AUSTIN DIAMOND BLACK • BALLPOINT PEN
- 6. NSW2982A AUSTIN DIAMOND BLACK • FOUNTAIN PEN

The Austin pen line is made of brass. Ballpoint pens are outfitted with blue ink refills as standard. Rollerball pens are outfitted with black ink refills as standard. Pens are delivered in a CERRUTI 1881 gift box (NBS801)