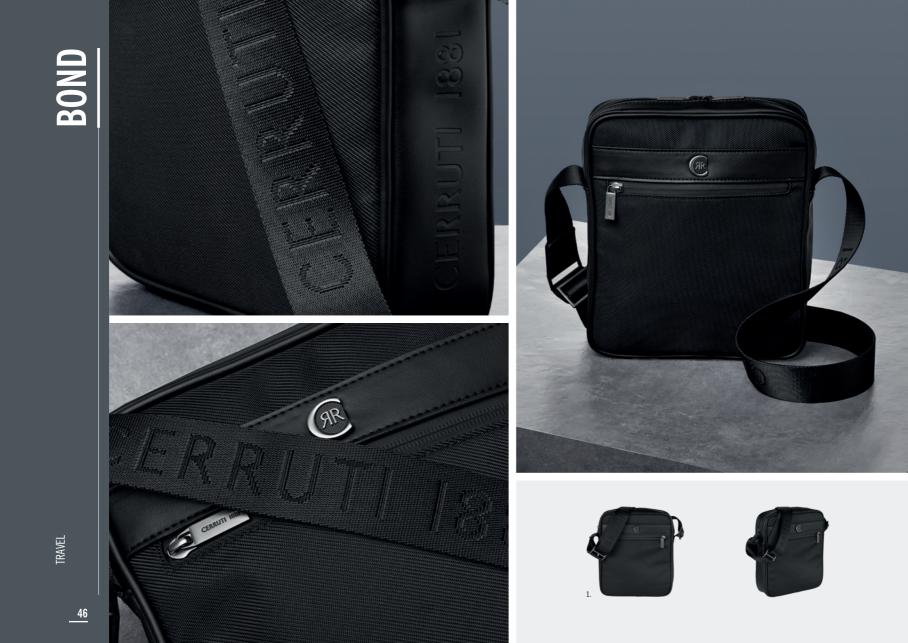

CERRUTI 1881

1. NAE328A BLOCK BLACK • SPEAKER

37

BOND

Our best-selling bond line is completed this year with a line of chic & understated travel bags, signed with the timeless CRR plate, perfect to match with the existing small leather good line.

TRAVEL

<u> 40</u>

TRAVEL

1. NTB330A Bond Black • Travel Bag

2. NTD330A Bond Black • Document Bag The Bond bags are made of nylon & vegan leather (PU) and are delivered in non-woven bags.

TRAVEL

\_\_\_\_\_

1. NTB330H Bond Grey Brown • Travel Bag