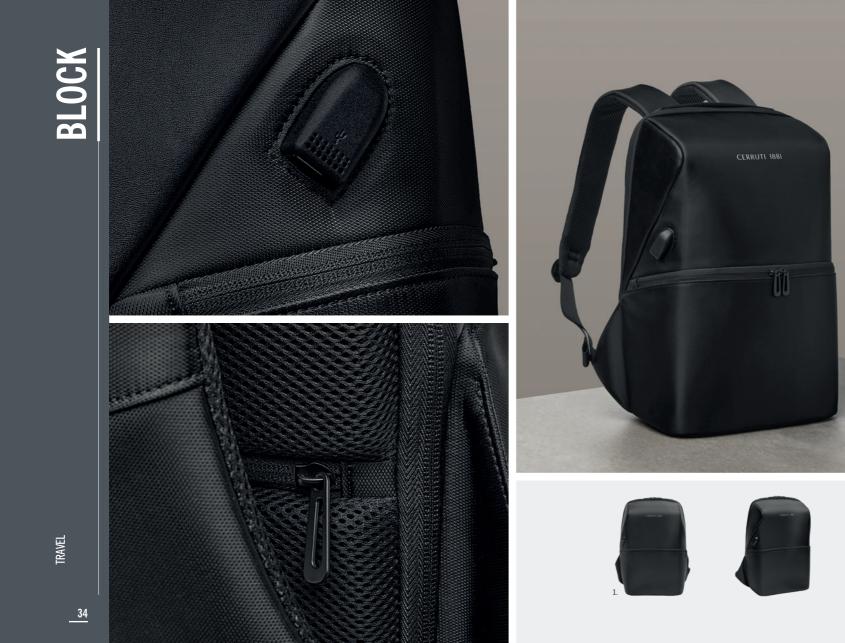

## BLOCK

TRAVEL

\_\_\_\_\_26

- 1. NTJ328N Block Navy • Waistpack
- 2. NTJ328A BLOCK BLACK • WAISTPACK

3. NTJ328X BLOCK BEIGE • WAISTPACK

4. NTJ328T BLOCK KHAKI • WAISTPACK The Block bags are made of nylon & vegan leather (PU) and are delivered in non-woven bags

TRAVEL

1. NAI328X Block Beige • Isothermal Flask

2. NAI328A BLOCK BLACK • ISOTHERMAL FLASK

3. NAI328M Block Bright Blue • Isothermal Flask

The Block thermos bottle is made of stainless steel. It is delivered in a luxurious CERRUTI 1881 gift box.

#### CERRUTI 1881

2.

- 2. NDT328B BLOCK SILVER • PHONE STAND
- 3. NDT328A BLOCK BLACK • PHONE STAND

The Block phone holder is made of Aluminium. It is delivered in a luxurious CERRUTI 1881 gift box.

#### BLOCK

The Block speaker & earphone is a two-in-one innovative product, functioning as wireless earphones and as a speaker. The speaker serves as a charging case for the earphones that are included and delivered inside the speaker.

The speaker has a power of 5 watts.

The item is charged with a USB-C charger. It has HD sound and uses bluetooth V5.1 technology.

The battery capacity is 800 mAH, allowing for 5 hours of earbuds playtime & 3,5 hours of speaker playtime.

Compact & easy to use it is the perfect carry around solution for music display.

It is delivered in a luxurious CERRUTI 1881 gift box, including the full set of speaker & earbuds, with 2 sets of ear tips (small & large) as well as a Type-C charging cable & user manual.

CERRUTI 1881

1. NAE328A BLOCK BLACK • SPEAKER

37

BOND

Our best-selling bond line is completed this year with a line of chic & understated travel bags, signed with the timeless CRR plate, perfect to match with the existing small leather good line.