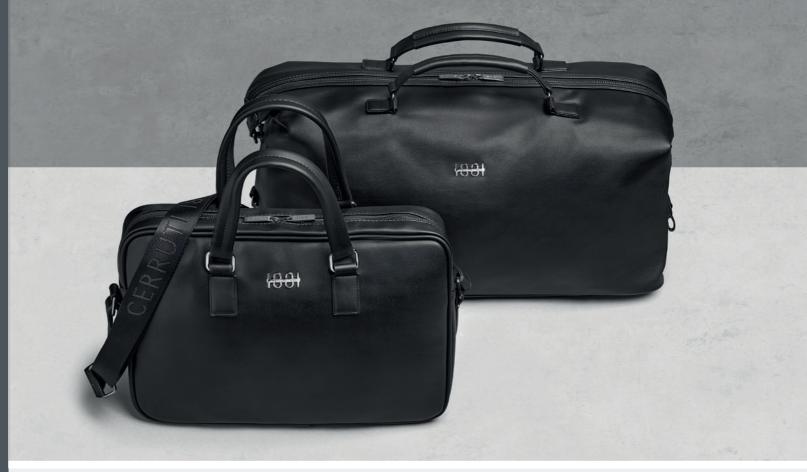

CERRUTI 1881

1. NAE328A BLOCK BLACK • SPEAKER

37

BOND

Our best-selling bond line is completed this year with a line of chic & understated travel bags, signed with the timeless CRR plate, perfect to match with the existing small leather good line.

TRAVEL

<u> 40</u>

TRAVEL

1. NTB330A Bond Black • Travel Bag

2. NTD330A Bond Black • Document Bag The Bond bags are made of nylon & vegan leather (PU) and are delivered in non-woven bags.

TRAVEL

\_\_\_\_\_

1. NTB330H Bond Grey Brown • Travel Bag

2. NTD330H Bond Grey Brown • Document BAG The Bond bags are made of nylon & vegan leather (PU) and are delivered in non-woven bags.