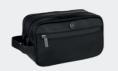

1. NTB329A Regent black • Travel bag

2. NTD329A REGENT BLACK • DOCUMENT BAG

- 3. NTE329A REGENT BLACK • LAPTOP SLEEVE
- 4. NTC329A REGENT BLACK • DRESSING-CASE

The Regent bags are made of vegan leather (PU) and are delivered in non-woven bags.