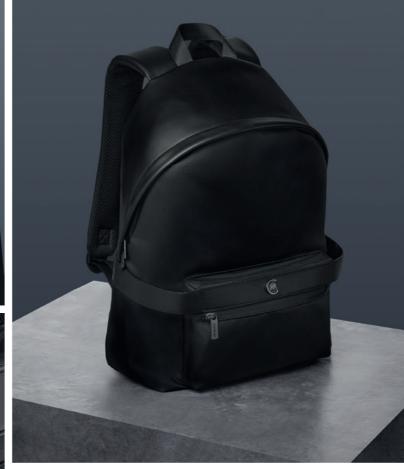

### BOND

TRAVEL

- 1. NTP328A Block Black • Backpack
- 2. NTG330A Bond Black • Garment Bag

The Bond bags are made of nylon & vegan leather (PU) and are delivered in non-woven bags.

1. NTR330A Bond Black • Reporter Bag