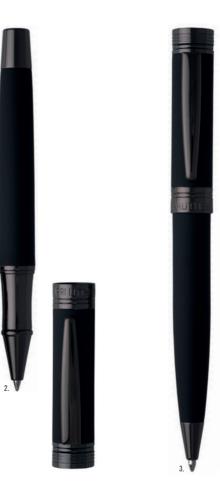

## BLOCK

- 1. NSC3285A BLOCK BLACK • ROLLERBALL PEN
- 2. NSC3284A Block Black • Ballpoint Pen
- 3. NSC3282A Block Black • Fountain Pen
- 4. NSC3284N BLOCK NAVY • BALLPOINT PEN
- 5. NSC3284M BLOCK BRIGHT BLUE • BALLPOINT PEN
- 6. NSC3284S BLOCK YELLOW • BALLPOINT PEN
- 7. NSC3284X BLOCK BEIGE • BALLPOINT PEN

The Block pen line is made of brass. Ballpoint pens are outfitted with blue ink refills as standard. Rollerball pens are outfitted with black ink refills as standard. Pens are delivered in a CERRUTI 1881 gift box (NBS801)