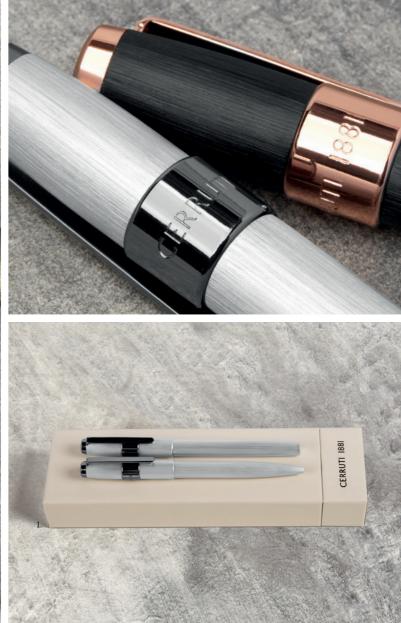

## REGENT

- 1. NPBP329A Set regent fountain pen & regent Ballpoint pen
- 2. NSQ3295A REGENT BLACK • ROLLERBALL PEN
- 3. NSQ3294A REGENT BLACK • BALLPOINT PEN
- 4. NSQ3292A REGENT BLACK • FOUNTAIN PEN

The Regent pen line is made of brass. Ballpoint pens are outfitted with blue ink refills as standard. Rollerball pens are outfitted with black ink refills as standard. Pens are delivered in a CERRUTI 1881 gift box (NBS801)