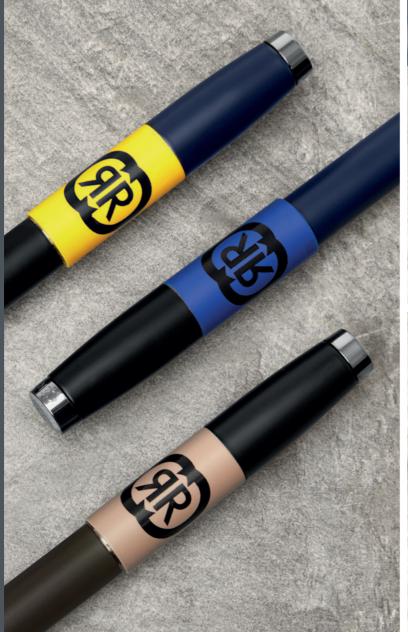

## BLOCK

- 1. NSC3285A BLOCK BLACK • ROLLERBALL PEN
- 2. NSC3284A Block Black • Ballpoint Pen
- 3. NSC3282A Block Black • Fountain Pen
- 4. NSC3284N BLOCK NAVY • BALLPOINT PEN
- 5. NSC3284M BLOCK BRIGHT BLUE • BALLPOINT PEN
- 6. NSC3284S BLOCK YELLOW • BALLPOINT PEN
- 7. NSC3284X BLOCK BEIGE • BALLPOINT PEN

The Block pen line is made of brass. Ballpoint pens are outfitted with blue ink refills as standard. Rollerball pens are outfitted with black ink refills as standard. Pens are delivered in a CERRUTI 1881 gift box (NBS801)